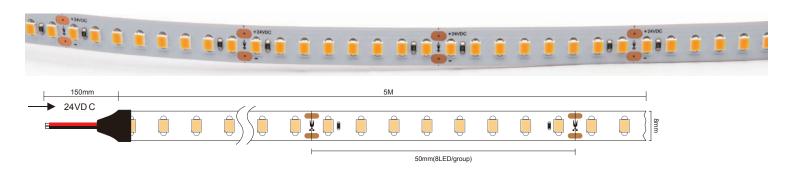

## VL-L2835-14.4W-24V-IP67

- Easy installation in many ways.
- Can be cut into small units (with a "scissors" sign on the LED strip) or connected at your will.
- · Adjustable for all kinds of LED decorations
- Safety input 24VDC
- Certified by UL, TUV-CE, RoHS

| 1,584  | 14.4W      | 3000K      | IP67      |
|--------|------------|------------|-----------|
| LUMENS | WATT       | COLOUR     | IP RATING |
|        |            |            |           |
| 24V    | 120°       | 3<br>YEARS | SINGLE    |
| DC     | BEAM ANGLE | WARRANTY   | ROW       |

| Model                   | IP<br>Rating | Power (W) | Lumen<br>Output (lm) | сст   | CRI | Beam<br>Angle | Dimming  | Row Type | Cuttable<br>(cm) | Dimensions | Voltage   | Chips<br>Per M |
|-------------------------|--------------|-----------|----------------------|-------|-----|---------------|----------|----------|------------------|------------|-----------|----------------|
| VL-L2835-14.4W-24V-IP67 | IP67         | 14.4W/M   | 1,584lm/M            | 3000K | ≥94 | 120°          | Optional | Single   | 5cm              | 10mm       | 24V<br>DC | 160            |