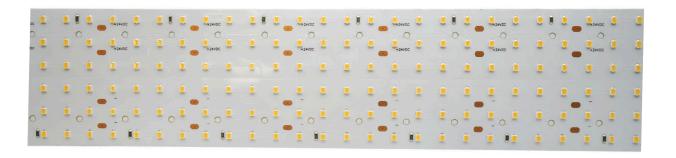

## LED STRIP SERIES

## VL-L2835-25W-24V-R6

- Easy installation in many ways.
- Can be cut into small units (with a "scissors" sign on the LED strip) or connected at your will.
- Adjustable for all kinds of LED decorations
- Safety input 24VDC
- · Certified by UL, TUV-CE, RoHS

| <b>2,532</b> LUMENS | <b>25W</b> WATT    | 3000K<br>4000K<br>COLOUR | IP20     |
|---------------------|--------------------|--------------------------|----------|
| <b>24V</b>          | 120°<br>BEAM ANGLE | 5<br>YEARS<br>WARRANTY   | <b>6</b> |

| Model               | IP<br>Rating | Power<br>(W) | Lumen<br>Output (lm) | сст            | CRI | Beam<br>Angle | Dimming  | Row Type | Cuttable<br>(cm) | Dimensions | Voltage   | Chips<br>Per M |
|---------------------|--------------|--------------|----------------------|----------------|-----|---------------|----------|----------|------------------|------------|-----------|----------------|
| VL-L2835-25W-24V-R6 | IP20         | 25W/M        | 2,532lm/M            | 3000K<br>4000K | ≥90 | 120°          | Optional | 6        | 5cm              | 75mm       | 24V<br>DC | 480            |