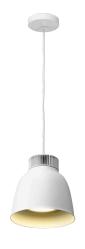

## PL-PE002

- 29W LED pendant light with integrated Phillips Zhaga DLMi module and 2m flex length. Integrated 0-10V DC dimmable driver included.
- Available in white and black colour finish.

920 1,518 LUMENS 29W

WATT

3000K 4000K

IP20

IP RATING

220-240V

AC

**54°**BEAM ANGLE

3 YEARS WARRANTY

**0-10V** 

| Model    | IP<br>Rating | Power<br>(W) | Lumen<br>Output<br>(lm) | сст            | CRI | Beam<br>Angle | Dimming | Dimensions | Length | Voltage        | Fitting<br>Colour |
|----------|--------------|--------------|-------------------------|----------------|-----|---------------|---------|------------|--------|----------------|-------------------|
| PL-PE002 | IP20         | 29W          | 920lm<br>1,518lm        | 3000K<br>4000K | ≥80 | 54°           | 0-10V   | Ø240x240mm | 2m     | 220-240V<br>AC | Black<br>White    |