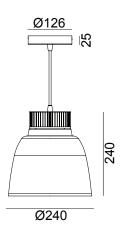

**0-10V** 

| Model    | IP<br>Rating | Power<br>(W) | Lumen<br>Output<br>(lm) | сст            | CRI | Beam<br>Angle | Dimming | Dimensions | Length | Voltage        | Fitting<br>Colour |
|----------|--------------|--------------|-------------------------|----------------|-----|---------------|---------|------------|--------|----------------|-------------------|
| PL-PE002 | IP20         | 29W          | 920lm<br>1,518lm        | 3000K<br>4000K | ≥80 | 54°           | 0-10V   | Ø240x240mm | 2m     | 220-240V<br>AC | Black<br>White    |