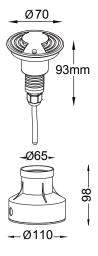

## LS-INGROUND04-2W

IP67 2W high quality LED Inground Light. Manufactured from marine grade aluminium finish with stainless steel face and clear glass diffuser.

| Model            | IP<br>Rating | Power<br>(W) | Lumen<br>Output<br>(lm) | сст   | CRI | Beam Angle | Dimming         | Dimensions | Body      | Voltage | Fitting<br>Colour  |
|------------------|--------------|--------------|-------------------------|-------|-----|------------|-----------------|------------|-----------|---------|--------------------|
| LS-INGROUND04-2W | IP67         | 2W           | 2x112lm                 | 3000K | ≥80 | 30x30°     | Non<br>Dimmable | Ø70x93mm   | Aluminium | 24V DC  | Stainless<br>Steel |