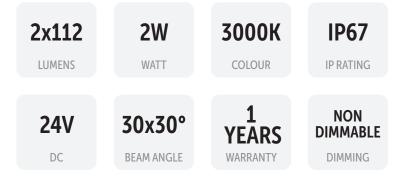

## LS-INGROUND04-2W

IP67 2W high quality LED Inground Light. Manufactured from marine grade aluminium finish with stainless steel face and clear glass diffuser.

| Model            | IP<br>Rating | Power<br>(W) | Lumen<br>Output<br>(lm) | сст   | CRI | Beam Angle | Dimming         | Dimensions | Body      | Voltage | Fitting<br>Colour  |
|------------------|--------------|--------------|-------------------------|-------|-----|------------|-----------------|------------|-----------|---------|--------------------|
| LS-INGROUND04-2W | IP67         | 2W           | 2x112lm                 | 3000K | ≥80 | 30x30°     | Non<br>Dimmable | Ø70x93mm   | Aluminium | 24V DC  | Stainless<br>Steel |