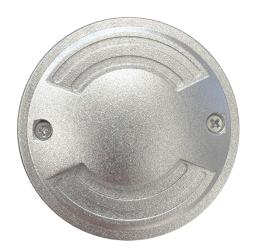

## LS-INGROUND04-2W

IP67 2W high quality LED Inground Light. Manufactured from marine grade aluminium finish with stainless steel face and clear glass diffuser.

| Model            | IP<br>Rating | Power<br>(W) | Lumen<br>Output<br>(lm) | сст   | CRI | Beam Angle | Dimming         | Dimensions | Body      | Voltage | Fitting<br>Colour  |
|------------------|--------------|--------------|-------------------------|-------|-----|------------|-----------------|------------|-----------|---------|--------------------|
| LS-INGROUND04-2W | IP67         | 2W           | 2x112lm                 | 3000K | ≥80 | 30x30°     | Non<br>Dimmable | Ø70x93mm   | Aluminium | 24V DC  | Stainless<br>Steel |