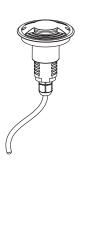

## LS-INGROUND04-2W

IP67 2W high quality LED Inground Light. Manufactured from marine grade aluminium finish with stainless steel face and clear glass diffuser.

| Model            | IP<br>Rating | Power<br>(W) | Lumen<br>Output<br>(lm) | сст   | CRI | Beam Angle | Dimming         | Dimensions | Body      | Voltage | Fitting<br>Colour  |
|------------------|--------------|--------------|-------------------------|-------|-----|------------|-----------------|------------|-----------|---------|--------------------|
| LS-INGROUND04-2W | IP67         | 2W           | 2x112lm                 | 3000K | ≥80 | 30x30°     | Non<br>Dimmable | Ø70x93mm   | Aluminium | 24V DC  | Stainless<br>Steel |