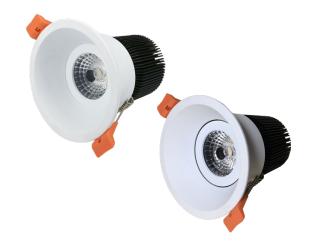

## **NEPTUNE VL-N9013WF/ VL-N9013WG**

A sleek trim less design allows the Neptune Downlight to melt away into your ceiling while also delivering a bright output that will glow up any space you install them in. While their recessed face makes for an level of inconspicuousness like no other.

- Available in 2700K @ 950lm, 3000K @ 950lm and 4000K @ 1015lm
- Generous 60 Degree Beam Angle
- Ø80mm Cut Out and Ø90mm Face
- Available in Fixed and Gimble versions
- White and Black finishes available