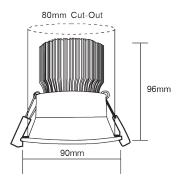

- Available in 2700K @ 950lm, 3000K @ 950lm and 4000K @ 1015lm
- Generous 60 Degree Beam Angle
- Ø80mm Cut Out and Ø90mm Face
- Available in Fixed and Gimble versions
- White and Black finishes available

950 950 1,015 LUMENS

13W

2700K 3000K 4000K

**IP44**IP RATING

200-240V AC **60°**BEAM ANGLE

5 YEARS WARRANTY

**DIMMABLE**DIMMING

| Model      | Adjustable | IP<br>Rating | Power<br>(W) | Lumen<br>Output<br>(lm)   | сст                     | CRI | Beam<br>Angle | Dimming  | Dimensions   | Cut Out   | Voltage        | Fitting<br>Colour |
|------------|------------|--------------|--------------|---------------------------|-------------------------|-----|---------------|----------|--------------|-----------|----------------|-------------------|
| VL-N9013WF | Fixed      | IP44         | 13W          | 950lm<br>950lm<br>1,015lm | 2700K<br>3000K<br>4000K | ≥90 | 60°           | Dimmable | Ø90x96<br>mm | Ø80<br>mm | 200-240V<br>AC | Black<br>White    |
| VL-N9013WG | Gimble     |              |              |                           |                         |     |               |          |              |           |                |                   |