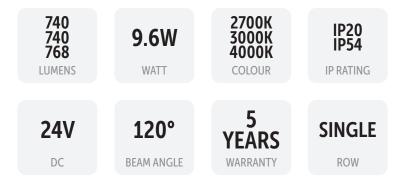

| Model                 | IP<br>Rating | Power<br>(W) | Lumen<br>Output (lm)          | сст                     | CRI | Beam<br>Angle | Dimming  | Row Type | Cuttable<br>(cm) | Dimensions | Voltage   | Chips<br>Per M |
|-----------------------|--------------|--------------|-------------------------------|-------------------------|-----|---------------|----------|----------|------------------|------------|-----------|----------------|
| VL-L3528-9.6W-24V-5MM | IP20<br>IP54 | 9.6W/M       | 740lm/M<br>740lm/M<br>768lm/M | 2700K<br>3000K<br>4000K | ≥90 | 120°          | Optional | Single   | 5cm              | 5mm        | 24V<br>DC | 120            |