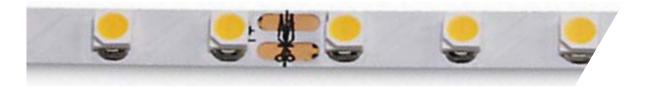

## VL-L3528-9.6W-24V-5MM

- Easy installation in many ways.
- Can be cut into small units (with a "scissors" sign on the LED strip) or connected at your will.
- Adjustable for all kinds of LED decorations
- Safety input 24VDC
- Certified by UL, TUV-CE, RoHS