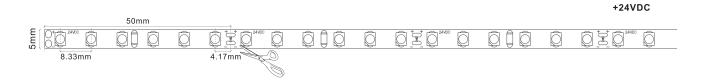

## VL-L3528-9.6W-24V-5MM

- Easy installation in many ways.
- Can be cut into small units (with a "scissors" sign on the LED strip) or connected at your will.
- Adjustable for all kinds of LED decorations
- Safety input 24VDC
- Certified by UL, TUV-CE, RoHS

| Model                 | IP<br>Rating | Power<br>(W) | Lumen<br>Output (lm)          | сст                     | CRI | Beam<br>Angle | Dimming  | Row Type | Cuttable<br>(cm) | Dimensions | Voltage   | Chips<br>Per M |
|-----------------------|--------------|--------------|-------------------------------|-------------------------|-----|---------------|----------|----------|------------------|------------|-----------|----------------|
| VL-L3528-9.6W-24V-5MM | IP20<br>IP54 | 9.6W/M       | 740lm/M<br>740lm/M<br>768lm/M | 2700K<br>3000K<br>4000K | ≥90 | 120°          | Optional | Single   | 5cm              | 5mm        | 24V<br>DC | 120            |