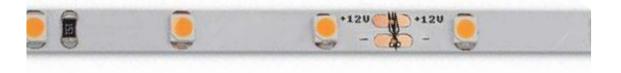

## VL-L3528-4.8W-24V-5MM

+24VDC

- Easy installation in many ways.
- Can be cut into small units (with a "scissors" sign on the LED strip) or connected at your will.
- · Adjustable for all kinds of LED decorations
- Safety input 24VDC
- Certified by UL, TUV-CE, RoHS