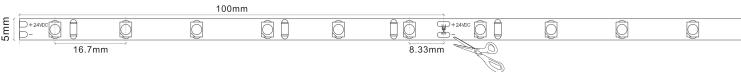

## VL-L3528-4.8W-24V-5MM

+24VDC

- Easy installation in many ways.
- Can be cut into small units (with a "scissors" sign on the LED strip) or connected at your will.
- · Adjustable for all kinds of LED decorations
- Safety input 24VDC
- Certified by UL, TUV-CE, RoHS

| Model                 | IP<br>Rating | Power<br>(W) | Lumen<br>Output (lm)          | сст                     | CRI | Beam<br>Angle | Dimming  | Row Type | Cuttable<br>(cm) | Dimensions | Voltage   | Chips<br>Per M |
|-----------------------|--------------|--------------|-------------------------------|-------------------------|-----|---------------|----------|----------|------------------|------------|-----------|----------------|
| VL-L3528-4.8W-24V-5MM | IP20<br>IP54 | 4.8W/M       | 360lm/M<br>360lm/M<br>390lm/M | 2700K<br>3000K<br>4000K | ≥90 | 120°          | Optional | Single   | 10cm             | 5mm        | 24V<br>DC | 60             |