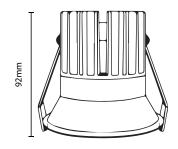

200-240V

AC

12/24 38/60° **BEAM ANGLE** 

**YEARS** WARRANTY

**TRIAC** DIMMING

@ Ø85mm

| Model     | IP<br>Rating | Power<br>(W) | Lumen Output<br>(lm) | сст            | CRI | Beam<br>Angle            | Dimming          | Dimensions   | Cut Out   | Voltage        | Fitting<br>Colour |
|-----------|--------------|--------------|----------------------|----------------|-----|--------------------------|------------------|--------------|-----------|----------------|-------------------|
| LG-S8510W | IP44         | 10W          | 800lm                | 3000K<br>4000K | ≥90 | 12°<br>24°<br>38°<br>60° | TRIAC<br>Dimming | Ø95x92<br>mm | Ø85<br>mm | 200-240V<br>AC | Black<br>White    |
| LG-S8515W |              | 15W          | 1,200lm              |                |     |                          |                  |              |           |                |                   |