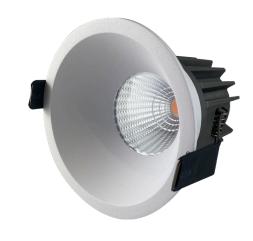

## LED DOWNLIGHT **SERIES**

## **SIRIUS LG-S8510W/LG-S8515W**

A sleek trim less design allows the Sirius Downlight to melt away into your ceiling while also delivering a bright output that will glow up any space you install them in. While their recessed face makes for an level of inconspicuousness like no other.

- Available in 10W @ 800lm, 15W @ 1,200lm.
- Generous 12/24/38/60° Degree Beam Angle
- Ø85mm Cut Out and Ø95mm Face
- White and Black finishes available

800 1,200

**10W 15W** WATT

3000K 4000K COLOUR

**IP44** IP RATING