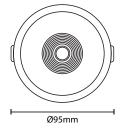

- Available in 10W @ 800lm, 15W @ 1,200lm.
- Generous 12/24/38/60° Degree Beam Angle
- Ø85mm Cut Out and Ø95mm Face
- White and Black finishes available

800 1,200

**10W 15W** WATT

3000K 4000K COLOUR

**IP44** IP RATING

200-240V

AC

12/24 38/60° **BEAM ANGLE** 

**YEARS** WARRANTY

**TRIAC** DIMMING

@ Ø85mm

| Model     | IP<br>Rating | Power<br>(W) | Lumen Output<br>(lm) | сст            | CRI | Beam<br>Angle            | Dimming          | Dimensions   | Cut Out   | Voltage        | Fitting<br>Colour |
|-----------|--------------|--------------|----------------------|----------------|-----|--------------------------|------------------|--------------|-----------|----------------|-------------------|
| LG-S8510W | IP44         | 10W          | 800lm                | 3000K<br>4000K | ≥90 | 12°<br>24°<br>38°<br>60° | TRIAC<br>Dimming | Ø95x92<br>mm | Ø85<br>mm | 200-240V<br>AC | Black<br>White    |
| LG-S8515W |              | 15W          | 1,200lm              |                |     |                          |                  |              |           |                |                   |