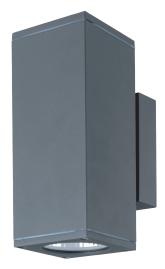

## LG-AB5528-S-BK

IP54 Rated Up Down Shining Wall Mounted Fitting -Suitable for GU10 8.5W Max. \*Globe Not Included

| Model          | IP<br>Rating | Power (W)        | Lumen Output (lm) | сст            | CRI | Beam<br>Angle | Dimming         | Dimensions       | Glass                   | Voltage        | Fitting<br>Colour |
|----------------|--------------|------------------|-------------------|----------------|-----|---------------|-----------------|------------------|-------------------------|----------------|-------------------|
| LG-AB5528-S-BK | IP54         | MAX GU10<br>8.5W | Globe Dependent   | 3000K<br>4000K | ≥80 | 35°           | Non<br>Dimmable | 115x63x163<br>mm | Tempered<br>Clear Glass | 200-240V<br>AC | Black             |