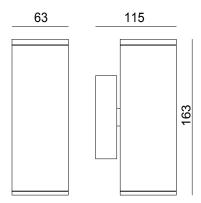

## LG-AB5528-S-BK

IP54 Rated Up Down Shining Wall Mounted Fitting -Suitable for GU10 8.5W Max. \*Globe Not Included

| Model          | IP<br>Rating | Power (W)        | Lumen Output (lm) | сст            | CRI | Beam<br>Angle | Dimming         | Dimensions       | Glass                   | Voltage        | Fitting<br>Colour |
|----------------|--------------|------------------|-------------------|----------------|-----|---------------|-----------------|------------------|-------------------------|----------------|-------------------|
| LG-AB5528-S-BK | IP54         | MAX GU10<br>8.5W | Globe Dependent   | 3000K<br>4000K | ≥80 | 35°           | Non<br>Dimmable | 115x63x163<br>mm | Tempered<br>Clear Glass | 200-240V<br>AC | Black             |