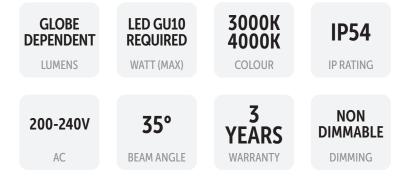

## LG-AB5528-S-BK

IP54 Rated Up Down Shining Wall Mounted Fitting -Suitable for GU10 8.5W Max. \*Globe Not Included

| Model          | IP<br>Rating | Power (W)        | Lumen Output (lm) | сст            | CRI | Beam<br>Angle | Dimming         | Dimensions       | Glass                   | Voltage        | Fitting<br>Colour |
|----------------|--------------|------------------|-------------------|----------------|-----|---------------|-----------------|------------------|-------------------------|----------------|-------------------|
| LG-AB5528-S-BK | IP54         | MAX GU10<br>8.5W | Globe Dependent   | 3000K<br>4000K | ≥80 | 35°           | Non<br>Dimmable | 115x63x163<br>mm | Tempered<br>Clear Glass | 200-240V<br>AC | Black             |