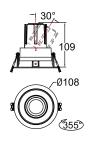

700/1,000 770/1,250 790/1,300 **LUMENS** 

50,000

**HOURS** 

LIFETIME

9W **15W** WATT

15/24

38/55°

**BEAM ANGLE** 

## **Accessories**

Honeycomb Ø40

Soft Beam Lens

Reflector color **Bright Silver** Matt Silver

| Model        | IP<br>Rating | Power<br>(W) | Lumen Output<br>(lm)          | сст                     | CRI | Beam<br>Angle            | Dimming  | Dimensions | Cut Out   | Voltage        | Fitting<br>Colour |
|--------------|--------------|--------------|-------------------------------|-------------------------|-----|--------------------------|----------|------------|-----------|----------------|-------------------|
| PL-MD31R-9W  | IP20<br>IP44 | 9W           | 700lm<br>770lm<br>790lm       | 2700K<br>3000K<br>4000K | ≥90 | 15°<br>24°<br>38°<br>55° | Dimmable | Ø108x86mm  | Ø95<br>mm | 200-240V<br>AC | White             |
| PL-MD31R-15W |              | 15W          | 1,000lm<br>1,250lm<br>1,300lm |                         |     |                          |          | Ø108x109mm |           |                |                   |