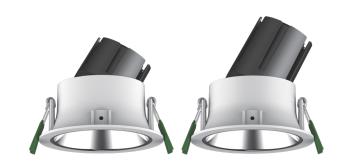

## PL-MD31R-9W/15W

Our premium COB LED modules are available with either 9W or 15W output to suit a variety of installations. They are compatible with our wide range of downlight faces.

These energy efficient modules feature low-glare reflectors and a high CRI and are available with a range of beam angles. They are phase-dimmable, both leading and trailing edge.

2700K 3000K 4000K COLOUR

WARRANTY

IP20 **IP44** IP RATING

**5 YEARS** 

DIMMABLE DIMMING

PL-MD31R-9W

PL-MD31R-15W