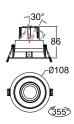

700/1,000 770/1,250 790/1,300 **LUMENS** 

50,000

**HOURS** 

LIFETIME

9W **15W** WATT

15/24

38/55°

**BEAM ANGLE** 

## **Accessories**

Honeycomb Ø40

Soft Beam Lens

Reflector color **Bright Silver** Matt Silver

| Model        | IP<br>Rating | Power<br>(W) | Lumen Output<br>(lm)          | сст                     | CRI | Beam<br>Angle            | Dimming  | Dimensions | Cut Out   | Voltage        | Fitting<br>Colour |
|--------------|--------------|--------------|-------------------------------|-------------------------|-----|--------------------------|----------|------------|-----------|----------------|-------------------|
| PL-MD31R-9W  | IP20<br>IP44 | 9W           | 700lm<br>770lm<br>790lm       | 2700K<br>3000K<br>4000K | ≥90 | 15°<br>24°<br>38°<br>55° | Dimmable | Ø108x86mm  | Ø95<br>mm | 200-240V<br>AC | White             |
| PL-MD31R-15W |              | 15W          | 1,000lm<br>1,250lm<br>1,300lm |                         |     |                          |          | Ø108x109mm |           |                |                   |