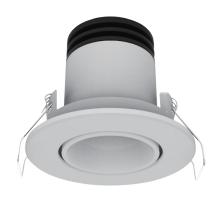

## LG-STAR03

IP20 2W/4.5W LED downlight with inbuilt Cree LED chip. Adjustable 30°, manufactured from die-cast aluminium and powder coated white or black finish.

2W 4.5W

2700K 3000K 4000K

IP20

**220-240V** 

**20/38/60°**BEAM ANGLE

3 YEARS WARRANTY

NON DIMMABLE DIMMING

Cutout: Ø42-45mm

| Model     | IP<br>Rating | Power<br>(W) | Lumen<br>Output<br>(lm) | сст                     | CRI | Beam<br>Angle     | Dimming         | Dimensions   | Cut Out  | Voltage        | Fitting<br>Colour |
|-----------|--------------|--------------|-------------------------|-------------------------|-----|-------------------|-----------------|--------------|----------|----------------|-------------------|
| LG-STAR03 | IP20         | 2W<br>4.5W   | 110lm<br>110lm<br>215lm | 2700K<br>3000K<br>4000K | ≥80 | 20°<br>38°<br>60° | Non<br>Dimmable | Ø52x50<br>mm | Ø42-45mm | 220-240V<br>AC | Black<br>White    |