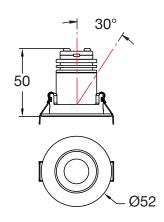

## LG-STAR03

IP20 2W/4.5W LED downlight with inbuilt Cree LED chip. Adjustable 30°, manufactured from die-cast aluminium and powder coated white or black finish.

2W 4.5W

2700K 3000K 4000K

IP20

**220-240V** 

**20/38/60°**BEAM ANGLE

3 YEARS WARRANTY

NON DIMMABLE DIMMING

Cutout: Ø42-45mm

| Model     | IP<br>Rating | Power<br>(W) | Lumen<br>Output<br>(lm) | сст                     | CRI | Beam<br>Angle     | Dimming         | Dimensions   | Cut Out  | Voltage        | Fitting<br>Colour |
|-----------|--------------|--------------|-------------------------|-------------------------|-----|-------------------|-----------------|--------------|----------|----------------|-------------------|
| LG-STAR03 | IP20         | 2W<br>4.5W   | 110lm<br>110lm<br>215lm | 2700K<br>3000K<br>4000K | ≥80 | 20°<br>38°<br>60° | Non<br>Dimmable | Ø52x50<br>mm | Ø42-45mm | 220-240V<br>AC | Black<br>White    |