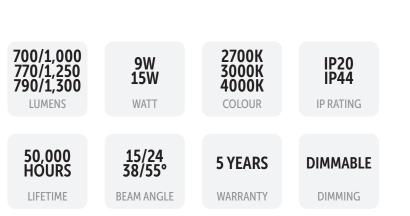

## Accessories

Honeycomb Ø40

Soft Beam Lens Ø40

| Model        | IP<br>Rating | Power<br>(W) | Lumen Output<br>(lm)          | сст                     | CRI | Beam<br>Angle            | Dimming  | Dimensions      | Cut Out     | Voltage        | Fitting<br>Colour |
|--------------|--------------|--------------|-------------------------------|-------------------------|-----|--------------------------|----------|-----------------|-------------|----------------|-------------------|
| PL-MD62S-9W  | IP20<br>IP44 | 9W           | 700lm<br>770lm<br>790lm       | 2700K<br>3000K<br>4000K | ≥90 | 15°<br>24°<br>38°<br>55° | Dimmable | 85x85x107<br>mm | 75x75<br>mm | 200-240V<br>AC | White             |
| PL-MD62S-15W |              | 15W          | 1,000lm<br>1,250lm<br>1,300lm |                         |     |                          |          | 85x85x130<br>mm |             |                |                   |