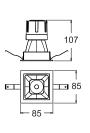

## Accessories

Honeycomb Ø40

Soft Beam Lens Ø40

| Model        | IP<br>Rating | Power<br>(W) | Lumen Output<br>(lm)          | сст                     | CRI | Beam<br>Angle            | Dimming  | Dimensions      | Cut Out     | Voltage        | Fitting<br>Colour |
|--------------|--------------|--------------|-------------------------------|-------------------------|-----|--------------------------|----------|-----------------|-------------|----------------|-------------------|
| PL-MD62S-9W  | IP20<br>IP44 | 9W           | 700lm<br>770lm<br>790lm       | 2700K<br>3000K<br>4000K | ≥90 | 15°<br>24°<br>38°<br>55° | Dimmable | 85x85x107<br>mm | 75x75<br>mm | 200-240V<br>AC | White             |
| PL-MD62S-15W |              | 15W          | 1,000lm<br>1,250lm<br>1,300lm |                         |     |                          |          | 85x85x130<br>mm |             |                |                   |