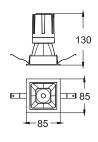

## Accessories

Honeycomb Ø40

Soft Beam Lens Ø40

| Model        | IP<br>Rating | Power<br>(W) | Lumen Output<br>(lm)          | сст                     | CRI | Beam<br>Angle            | Dimming  | Dimensions      | Cut Out     | Voltage        | Fitting<br>Colour |
|--------------|--------------|--------------|-------------------------------|-------------------------|-----|--------------------------|----------|-----------------|-------------|----------------|-------------------|
| PL-MD62S-9W  | IP20<br>IP44 | 9W           | 700lm<br>770lm<br>790lm       | 2700K<br>3000K<br>4000K | ≥90 | 15°<br>24°<br>38°<br>55° | Dimmable | 85x85x107<br>mm | 75x75<br>mm | 200-240V<br>AC | White             |
| PL-MD62S-15W |              | 15W          | 1,000lm<br>1,250lm<br>1,300lm |                         |     |                          |          | 85x85x130<br>mm |             |                |                   |