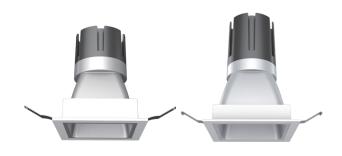

## LED MODULAR DOWNLIGHT SERIES

## PL-MD62S-9W/15W

Our premium COB LED modules are available with either 9W or 15W output to suit a variety of installations. They are compatible with our wide range of downlight faces.

These energy efficient modules feature low-glare reflectors and a high CRI and are available with a range of beam angles. They are phase-dimmable, both leading and trailing edge.







PL-MD62S-9W



PL-MD62S-15W

## Accessories





Honeycomb Ø40

Soft Beam Lens Ø40

| Model        | IP<br>Rating | Power<br>(W) | Lumen Output<br>(lm)          | сст                     | CRI | Beam<br>Angle            | Dimming  | Dimensions      | Cut Out     | Voltage        | Fitting<br>Colour |
|--------------|--------------|--------------|-------------------------------|-------------------------|-----|--------------------------|----------|-----------------|-------------|----------------|-------------------|
| PL-MD62S-9W  | IP20<br>IP44 | 9W           | 700lm<br>770lm<br>790lm       | 2700K<br>3000K<br>4000K | ≥90 | 15°<br>24°<br>38°<br>55° | Dimmable | 85x85x107<br>mm | 75x75<br>mm | 200-240V<br>AC | White             |
| PL-MD62S-15W |              | 15W          | 1,000lm<br>