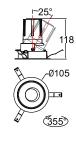

PL-MD53R-15W

## **Accessories**

Soft Beam Lens

Reflector color **Bright Silver** Matt Silver

| Model        | IP<br>Rating | Power<br>(W) | Lumen Output<br>(lm)          | сст                     | CRI | Beam<br>Angle            | Dimming  | Dimensions | Cut Out   | Voltage        | Fitting<br>Colour |
|--------------|--------------|--------------|-------------------------------|-------------------------|-----|--------------------------|----------|------------|-----------|----------------|-------------------|
| PL-MD53R-9W  | IP20<br>IP44 | 9W           | 700lm<br>770lm<br>790lm       | 2700K<br>3000K<br>4000K | ≥90 | 15°<br>24°<br>38°<br>55° | Dimmable | Ø105x95mm  | Ø90<br>mm | 200-240V<br>AC | White             |
| PL-MD53R-15W |              | 15W          | 1,000lm<br>1,250lm<br>1,300lm |                         |     |                          |          | Ø105x118mm |           |                |                   |