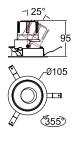

700/1,000 770/1,250 790/1,300 **LUMENS** 

9W **15W** WATT

2700K 3000K 4000K COLOUR

IP20 **IP44** IP RATING

50,000 15/24 **HOURS** LIFETIME

38/55° **BEAM ANGLE**  **5 YEARS** WARRANTY

DIMMABLE DIMMING

PL-MD53R-9W

## **Accessories**

Soft Beam Lens

Reflector color **Bright Silver** Matt Silver

| Model        | IP<br>Rating | Power<br>(W) | Lumen Output<br>(lm)          | сст                     | CRI | Beam<br>Angle            | Dimming  | Dimensions | Cut Out   | Voltage        | Fitting<br>Colour |
|--------------|--------------|--------------|-------------------------------|-------------------------|-----|--------------------------|----------|------------|-----------|----------------|-------------------|
| PL-MD53R-9W  | IP20<br>IP44 | 9W           | 700lm<br>770lm<br>790lm       | 2700K<br>3000K<br>4000K | ≥90 | 15°<br>24°<br>38°<br>55° | Dimmable | Ø105x95mm  | Ø90<br>mm | 200-240V<br>AC | White             |
| PL-MD53R-15W |              | 15W          | 1,000lm<br>1,250lm<br>1,300lm |                         |     |                          |          | Ø105x118mm |           |                |                   |