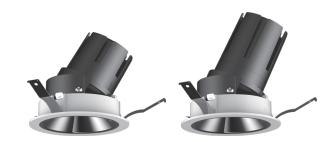

## PL-MD53R-9W/15W

Our premium COB LED modules are available with either 9W or 15W output to suit a variety of installations. They are compatible with our wide range of downlight faces.

These energy efficient modules feature low-glare reflectors and a high CRI and are available with a range of beam angles. They are phase-dimmable, both leading and trailing edge.

700/1,000 770/1,250 790/1,300 **LUMENS** 

9W **15W** WATT

2700K 3000K 4000K COLOUR

IP20 **IP44** IP RATING

50,000 15/24 **HOURS** LIFETIME

38/55° **BEAM ANGLE**  **5 YEARS** WARRANTY

DIMMABLE DIMMING

PL-MD53R-9W

PL-MD53R-15W