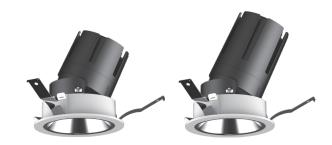

## PL-MD51R-9W/15W

Our premium COB LED modules are available with either 9W or 15W output to suit a variety of installations. They are compatible with our wide range of downlight faces.

These energy efficient modules feature low-glare reflectors and a high CRI and are available with a range of beam angles. They are phase-dimmable, both leading and trailing edge.

700/1,000 770/1,250 790/1,300 LUMENS

**9W 15W**  2700K 3000K 4000K

IP20 IP44

50,000 HOURS

15/24 38/55° BEAM ANGLE **5 YEARS**WARRANTY

**DIMMABLE**DIMMING

PL-MD51R-9W

PL-MD51R-15W