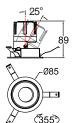

## **Accessories**

Soft Beam Lens Ø40

Reflector color Titanium Bright Silver Matt Silver

| Model        | IP<br>Rating | Power<br>(W) | Lumen Output<br>(lm)          | сст                     | CRI | Beam<br>Angle            | Dimming  | Dimensions | Cut Out   | Voltage        | Fitting<br>Colour |
|--------------|--------------|--------------|-------------------------------|-------------------------|-----|--------------------------|----------|------------|-----------|----------------|-------------------|
| PL-MD51R-9W  | IP20<br>IP44 | 9W           | 700lm<br>770lm<br>790lm       | 2700K<br>3000K<br>4000K | ≥90 | 15°<br>24°<br>38°<br>55° | Dimmable | Ø85X89mm   | Ø75<br>mm | 200-240V<br>AC | White             |
| PL-MD51R-15W |              | 15W          | 1,000lm<br>1,250lm<br>1,300lm |                         |     |                          |          | Ø85X112mm  |           |                |                   |