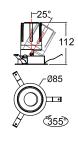

## **Accessories**

Soft Beam Lens Ø40

Reflector color Titanium Bright Silver Matt Silver

| Model        | IP<br>Rating | Power<br>(W) | Lumen Output<br>(lm)          | сст                     | CRI | Beam<br>Angle            | Dimming  | Dimensions | Cut Out   | Voltage        | Fitting<br>Colour |
|--------------|--------------|--------------|-------------------------------|-------------------------|-----|--------------------------|----------|------------|-----------|----------------|-------------------|
| PL-MD51R-9W  | IP20<br>IP44 | 9W           | 700lm<br>770lm<br>790lm       | 2700K<br>3000K<br>4000K | ≥90 | 15°<br>24°<br>38°<br>55° | Dimmable | Ø85X89mm   | Ø75<br>mm | 200-240V<br>AC | White             |
| PL-MD51R-15W |              | 15W          | 1,000lm<br>1,250lm<br>1,300lm |                         |     |                          |          | Ø85X112mm  |           |                |                   |