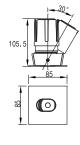

## **Accessories**

Soft Beam Lens

| Model        | IP<br>Rating | Power<br>(W) | Lumen Output<br>(lm)          | сст                     | CRI | Beam<br>Angle            | Dimming  | Dimensions        | Cut Out   | Voltage        | Fitting<br>Colour |
|--------------|--------------|--------------|-------------------------------|-------------------------|-----|--------------------------|----------|-------------------|-----------|----------------|-------------------|
| PL-MD48S-9W  | IP20<br>IP44 | 9W           | 700lm<br>770lm<br>790lm       | 2700K<br>3000K<br>4000K | ≥90 | 15°<br>24°<br>38°<br>55° | Dimmable | 85x85x82.5<br>mm  | Ø75<br>mm | 200-240V<br>AC | White             |
| PL-MD48S-15W |              | 15W          | 1,000lm<br>1,250lm<br>1,300lm |                         |     |                          |          | 85x85x105.5<br>mm |           |                |                   |