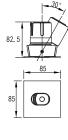

## **Accessories**

Soft Beam Lens

| Model        | IP<br>Rating | Power<br>(W) | Lumen Output<br>(lm)          | сст                     | CRI | Beam<br>Angle            | Dimming  | Dimensions        | Cut Out   | Voltage        | Fitting<br>Colour |
|--------------|--------------|--------------|-------------------------------|-------------------------|-----|--------------------------|----------|-------------------|-----------|----------------|-------------------|
| PL-MD48S-9W  | IP20<br>IP44 | 9W           | 700lm<br>770lm<br>790lm       | 2700K<br>3000K<br>4000K | ≥90 | 15°<br>24°<br>38°<br>55° | Dimmable | 85x85x82.5<br>mm  | Ø75<br>mm | 200-240V<br>AC | White             |
| PL-MD48S-15W |              | 15W          | 1,000lm<br>1,250lm<br>1,300lm |                         |     |                          |          | 85x85x105.5<br>mm |           |                |                   |