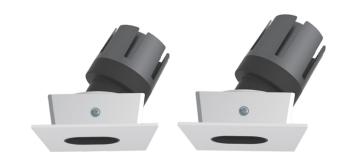

## PL-MD48S-9W/15W

Our premium COB LED modules are available with either 9W or 15W output to suit a variety of installations. They are compatible with our wide range of downlight faces.

These energy efficient modules feature low-glare reflectors and a high CRI and are available with a range of beam angles. They are phase-dimmable, both leading and trailing edge.

## **Accessories**

Soft Beam Lens

| Model        | IP<br>Rating | Power<br>(W) | Lumen Output<br>(lm)          | сст                     | CRI | Beam<br>Angle            | Dimming  | Dimensions        | Cut Out   | Voltage        | Fitting<br>Colour |
|--------------|--------------|--------------|-------------------------------|-------------------------|-----|--------------------------|----------|-------------------|-----------|----------------|-------------------|
| PL-MD48S-9W  | IP20<br>IP44 | 9W           | 700lm<br>770lm<br>790lm       | 2700K<br>3000K<br>4000K | ≥90 | 15°<br>24°<br>38°<br>55° | Dimmable | 85x85x82.5<br>mm  | Ø75<br>mm | 200-240V<br>AC | White             |
| PL-MD48S-15W |              | 15W          | 1,000lm<br>1,250lm<br>1,300lm |                         |     |                          |          | 85x85x105.5<br>mm |           |                |                   |