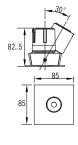

## **Accessories**

Soft Beam Lens

| Model        | IP<br>Rating | Power<br>(W) | Lumen Output<br>(lm)          | сст                     | CRI | Beam<br>Angle            | Dimming  | Dimensions        | Cut Out   | Voltage        | Fitting<br>Colour |
|--------------|--------------|--------------|-------------------------------|-------------------------|-----|--------------------------|----------|-------------------|-----------|----------------|-------------------|
| PL-MD46S-9W  | IP20<br>IP44 | 9W           | 700lm<br>770lm<br>790lm       | 2700K<br>3000K<br>4000K | ≥90 | 15°<br>24°<br>38°<br>55° | Dimmable | 85x85x82.5<br>mm  | Ø75<br>mm | 200-240V<br>AC | White             |
| PL-MD46S-15W |              | 15W          | 1,000lm<br>1,250lm<br>1,300lm |                         |     |                          |          | 85x85x105.5<br>mm |           |                |                   |