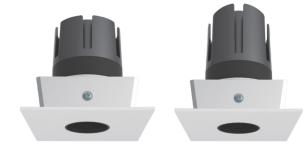

## PL-MD46S-9W/15W

Our premium COB LED modules are available with either 9W or 15W output to suit a variety of installations. They are compatible with our wide range of downlight faces.

These energy efficient modules feature low-glare reflectors and a high CRI and are available with a range of beam angles. They are phase-dimmable, both leading and trailing edge.

700/1,000 770/1,250 790/1,300 LUMENS

**9W 15W**  2700K 3000K 4000K

IP20 IP44

50,000 HOURS

15/24 38/55° **5 YEARS**WARRANTY

**DIMMABLE**DIMMING

PL-MD46S-9W

PL-MD46S-15W