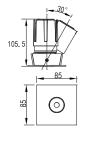

## **Accessories**

Soft Beam Lens

| Model        | IP<br>Rating | Power<br>(W) | Lumen Output<br>(lm)          | сст                     | CRI | Beam<br>Angle            | Dimming  | Dimensions        | Cut Out   | Voltage        | Fitting<br>Colour |
|--------------|--------------|--------------|-------------------------------|-------------------------|-----|--------------------------|----------|-------------------|-----------|----------------|-------------------|
| PL-MD46S-9W  | IP20<br>IP44 | 9W           | 700lm<br>770lm<br>790lm       | 2700K<br>3000K<br>4000K | ≥90 | 15°<br>24°<br>38°<br>55° | Dimmable | 85x85x82.5<br>mm  | Ø75<br>mm | 200-240V<br>AC | White             |
| PL-MD46S-15W |              | 15W          | 1,000lm<br>1,250lm<br>1,300lm |                         |     |                          |          | 85x85x105.5<br>mm |           |                |                   |