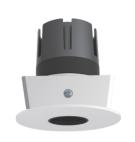

## LED MODULAR DOWNLIGHT SERIES

## PL-MD45R-9W/15W

Our premium COB LED modules are available with either 9W or 15W output to suit a variety of installations. They are compatible with our wide range of downlight faces.

These energy efficient modules feature low-glare reflectors and a high CRI and are available with a range of beam angles. They are phase-dimmable, both leading and trailing edge.

700/1,000 770/1,250 790/1,300 LUMENS **9W 15W**  2700K 3000K 4000K

IP20 IP44

50,000 HOURS

**15/24 38/55°** BEAM ANGLE

**5 YEARS**WARRANTY

**DIMMABLE**DIMMING

PL-MD45R-9W

PL-MD45R-15W