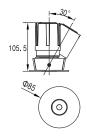

700/1,000 770/1,250 790/1,300 LUMENS **9W 15W**  2700K 3000K 4000K

IP20 IP44

50,000 HOURS

**15/24 38/55°** BEAM ANGLE

**5 YEARS**WARRANTY

**DIMMABLE**DIMMING

PL-MD45R-9W

PL-MD45R-15W

## **Accessories**

Soft Beam Lens

| Model        | IP<br>Rating | Power<br>(W) | Lumen Output<br>(lm)          | сст                     | CRI | Beam<br>Angle            | Dimming  | Dimensions      | Cut Out   | Voltage        | Fitting<br>Colour |
|--------------|--------------|--------------|-------------------------------|-------------------------|-----|--------------------------|----------|-----------------|-----------|----------------|-------------------|
| PL-MD45R-9W  | IP20<br>IP44 | 9W           | 700lm<br>770lm<br>790lm       | 2700K<br>3000K<br>4000K | ≥90 | 15°<br>24°<br>38°<br>55° | Dimmable | Ø85x82.5<br>mm  | Ø75<br>mm | 200-240V<br>AC | White             |
| PL-MD45R-15W |              | 15W          | 1,000lm<br>1,250lm<br>1,300lm |                         |     |                          |          | Ø85x105.5<br>mm |           |                |                   |