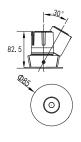

## **Accessories**

Soft Beam Lens

| Model        | IP<br>Rating | Power<br>(W) | Lumen Output<br>(lm)          | сст                     | CRI | Beam<br>Angle            | Dimming  | Dimensions      | Cut Out   | Voltage        | Fitting<br>Colour |
|--------------|--------------|--------------|-------------------------------|-------------------------|-----|--------------------------|----------|-----------------|-----------|----------------|-------------------|
| PL-MD45R-9W  | IP20<br>IP44 | 9W           | 700lm<br>770lm<br>790lm       | 2700K<br>3000K<br>4000K | ≥90 | 15°<br>24°<br>38°<br>55° | Dimmable | Ø85x82.5<br>mm  | Ø75<br>mm | 200-240V<br>AC | White             |
| PL-MD45R-15W |              | 15W          | 1,000lm<br>1,250lm<br>1,300lm |                         |     |                          |          | Ø85x105.5<br>mm |           |                |                   |