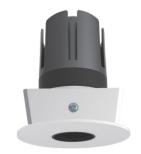

## LED MODULAR DOWNLIGHT SERIES

## PL-MD45R-9W/15W

Our premium COB LED modules are available with either 9W or 15W output to suit a variety of installations. They are compatible with our wide range of downlight faces.

These energy efficient modules feature low-glare reflectors and a high CRI and are available with a range of beam angles. They are phase-dimmable, both leading and trailing edge.

700/1,000 770/1,250 790/1,300 LUMENS **9W 15W**  2700K 3000K 4000K

IP20 IP44

50,000 HOURS

**15/24 38/55°** BEAM ANGLE

**5 YEARS**WARRANTY

**DIMMABLE**DIMMING

PL-MD45R-9W

PL-MD45R-15W