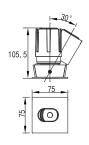

## Accessories

Honeycomb Ø40

Soft Beam Lens Ø40

| Model        | IP<br>Rating | Power<br>(W) | Lumen Output<br>(lm)          | сст                     | CRI | Beam<br>Angle            | Dimming  | Dimensions        | Cut Out   | Voltage        | Fitting<br>Colour |
|--------------|--------------|--------------|-------------------------------|-------------------------|-----|--------------------------|----------|-------------------|-----------|----------------|-------------------|
| PL-MD44S-9W  | IP20<br>IP44 | 9W           | 700lm<br>770lm<br>790lm       | 2700K<br>3000K<br>4000K | ≥90 | 15°<br>24°<br>38°<br>55° | Dimmable | 75x75x82.5<br>mm  | Ø65<br>mm | 200-240V<br>AC | White             |
| PL-MD44S-15W |              | 15W          | 1,000lm<br>1,250lm<br>1,300lm |                         |     |                          |          | 75x75x105.5<br>mm |           |                |                   |