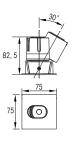

## Accessories

Honeycomb Ø40

Soft Beam Lens Ø40

| Model        | IP<br>Rating | Power<br>(W) | Lumen Output<br>(lm)          | сст                     | CRI | Beam<br>Angle            | Dimming  | Dimensions        | Cut Out   | Voltage        | Fitting<br>Colour |
|--------------|--------------|--------------|-------------------------------|-------------------------|-----|--------------------------|----------|-------------------|-----------|----------------|-------------------|
| PL-MD44S-9W  | IP20<br>IP44 | 9W           | 700lm<br>770lm<br>790lm       | 2700K<br>3000K<br>4000K | ≥90 | 15°<br>24°<br>38°<br>55° | Dimmable | 75x75x82.5<br>mm  | Ø65<br>mm | 200-240V<br>AC | White             |
| PL-MD44S-15W |              | 15W          | 1,000lm<br>1,250lm<br>1,300lm |                         |     |                          |          | 75x75x105.5<br>mm |           |                |                   |