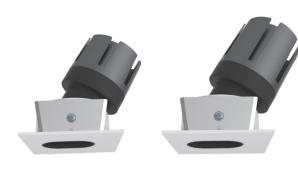

## PL-MD44S-9W/15W

Our premium COB LED modules are available with either 9W or 15W output to suit a variety of installations. They are compatible with our wide range of downlight faces.

These energy efficient modules feature low-glare reflectors and a high CRI and are available with a range of beam angles. They are phase-dimmable, both leading and trailing edge.

PL-MD44S-9W

PL-MD44S-15W