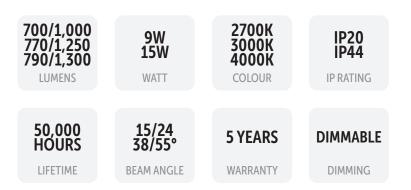

## Accessories

Honeycomb Ø40

Soft Beam Lens Ø40

| Model        | IP<br>Rating | Power<br>(W) | Lumen Output<br>(lm)          | сст                     | CRI | Beam<br>Angle            | Dimming  | Dimensions        | Cut Out   | Voltage        | Fitting<br>Colour |
|--------------|--------------|--------------|-------------------------------|-------------------------|-----|--------------------------|----------|-------------------|-----------|----------------|-------------------|
| PL-MD44S-9W  | IP20<br>IP44 | 9W           | 700lm<br>770lm<br>790lm       | 2700K<br>3000K<br>4000K | ≥90 | 15°<br>24°<br>38°<br>55° | Dimmable | 75x75x82.5<br>mm  | Ø65<br>mm | 200-240V<br>AC | White             |
| PL-MD44S-15W |              | 15W          | 1,000lm<br>1,250lm<br>1,300lm |                         |     |                          |          | 75x75x105.5<br>mm |           |                |                   |