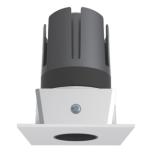

## PL-MD42S-9W/15W

Our premium COB LED modules are available with either 9W or 15W output to suit a variety of installations. They are compatible with our wide range of downlight faces.

These energy efficient modules feature low-glare reflectors and a high CRI and are available with a range of beam angles. They are phase-dimmable, both leading and trailing edge.

PL-MD42S-9W

PL-MD42S-15W

## **Accessories**

Soft Beam Lens

| Model        | IP<br>Rating | Power<br>(W) | Lumen Output<br>(lm)          | сст                     | CRI | Beam<br>Angle            | Dimming  | Dimensions        | Cut Out   | Voltage        | Fitting<br>Colour |
|--------------|--------------|--------------|-------------------------------|-------------------------|-----|--------------------------|----------|-------------------|-----------|----------------|-------------------|
| PL-MD42S-9W  | IP20<br>IP44 | 9W           | 700lm<br>770lm<br>790lm       | 2700K<br>3000K<br>4000K | ≥90 | 15°<br>24°<br>38°<br>55° | Dimmable | 75x75x82.5<br>mm  | Ø65<br>mm | 200-240V<br>AC | White             |
| PL-MD42S-15W |              | 15W          | 1,000lm<br>1,250lm<br>1,300lm |                         |     |                          |          | 75x75x105.5<br>mm |           |                |                   |