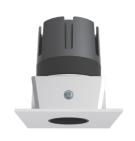

## PL-MD42S-9W/15W

Our premium COB LED modules are available with either 9W or 15W output to suit a variety of installations. They are compatible with our wide range of downlight faces.

These energy efficient modules feature low-glare reflectors and a high CRI and are available with a range of beam angles. They are phase-dimmable, both leading and trailing edge.

PL-MD42S-9W

PL-MD42S-15W

## **Accessories**

Soft Beam Lens

| Model        | IP<br>Rating | Power<br>(W) | Lumen Output<br>(lm)          | сст                     | CRI | Beam<br>Angle            | Dimming  | Dimensions        | Cut Out   | Voltage        | Fitting<br>Colour |
|--------------|--------------|--------------|-------------------------------|-------------------------|-----|--------------------------|----------|-------------------|-----------|----------------|-------------------|
| PL-MD42S-9W  | IP20<br>IP44 | 9W           | 700lm<br>770lm<br>790lm       | 2700K<br>3000K<br>4000K | ≥90 | 15°<br>24°<br>38°<br>55° | Dimmable | 75x75x82.5<br>mm  | Ø65<br>mm | 200-240V<br>AC | White             |
| PL-MD42S-15W |              | 15W          | 1,000lm<br>1,250lm<br>1,300lm |                         |     |                          |          | 75x75x105.5<br>mm |           |                |                   |