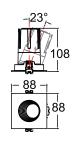

## Accessories

Honeycomb Ø40 Soft Beam Lens Ø40

| Model        | IP<br>Rating | Power<br>(W) | Lumen Output<br>(lm)          | сст                     | CRI | Beam<br>Angle            | Dimming  | Dimensions      | Cut Out   | Voltage        | Fitting<br>Colour |
|--------------|--------------|--------------|-------------------------------|-------------------------|-----|--------------------------|----------|-----------------|-----------|----------------|-------------------|
| PL-MD39S-9W  | IP20<br>IP44 | 9W           | 700lm<br>770lm<br>790lm       | 2700K<br>3000K<br>4000K | ≥90 | 15°<br>24°<br>38°<br>55° | Dimmable | 88x88x85<br>mm  | Ø75<br>mm | 200-240V<br>AC | White             |
| PL-MD39S-15W |              | 15W          | 1,000lm<br>1,250lm<br>1,300lm |                         |     |                          |          | 88x88x108<br>mm |           |                |                   |