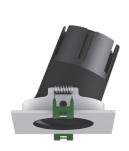

PL-MD39S-9W

PL-MD39S-15W

## PL-MD39S-9W/15W

Our premium COB LED modules are available with either 9W or 15W output to suit a variety of installations. They are compatible with our wide range of downlight faces.

These energy efficient modules feature low-glare reflectors and a high CRI and are available with a range of beam angles. They are phase-dimmable, both leading and trailing edge.