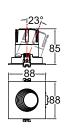

## Accessories

Honeycomb Ø40 Soft Beam Lens Ø40

| Model        | IP<br>Rating | Power<br>(W) | Lumen Output<br>(lm)          | сст                     | CRI | Beam<br>Angle            | Dimming  | Dimensions      | Cut Out   | Voltage        | Fitting<br>Colour |
|--------------|--------------|--------------|-------------------------------|-------------------------|-----|--------------------------|----------|-----------------|-----------|----------------|-------------------|
| PL-MD39S-9W  | IP20<br>IP44 | 9W           | 700lm<br>770lm<br>790lm       | 2700K<br>3000K<br>4000K | ≥90 | 15°<br>24°<br>38°<br>55° | Dimmable | 88x88x85<br>mm  | Ø75<br>mm | 200-240V<br>AC | White             |
| PL-MD39S-15W |              | 15W          | 1,000lm<br>1,250lm<br>1,300lm |                         |     |                          |          | 88x88x108<br>mm |           |                |                   |