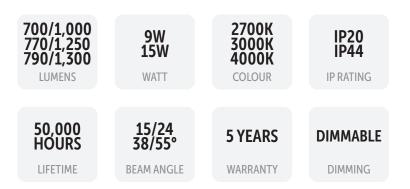

## Accessories

Honeycomb Ø40 Soft Beam Lens Ø40

| Model        | IP<br>Rating | Power<br>(W) | Lumen Output<br>(lm)          | сст                     | CRI | Beam<br>Angle            | Dimming  | Dimensions      | Cut Out   | Voltage        | Fitting<br>Colour |
|--------------|--------------|--------------|-------------------------------|-------------------------|-----|--------------------------|----------|-----------------|-----------|----------------|-------------------|
| PL-MD39S-9W  | IP20<br>IP44 | 9W           | 700lm<br>770lm<br>790lm       | 2700K<br>3000K<br>4000K | ≥90 | 15°<br>24°<br>38°<br>55° | Dimmable | 88x88x85<br>mm  | Ø75<br>mm | 200-240V<br>AC | White             |
| PL-MD39S-15W |              | 15W          | 1,000lm<br>1,250lm<br>1,300lm |                         |     |                          |          | 88x88x108<br>mm |           |                |                   |