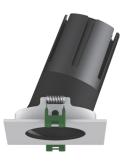

PL-MD39S-9W

PL-MD39S-15W

## PL-MD39S-9W/15W

Our premium COB LED modules are available with either 9W or 15W output to suit a variety of installations. They are compatible with our wide range of downlight faces.

These energy efficient modules feature low-glare reflectors and a high CRI and are available with a range of beam angles. They are phase-dimmable, both leading and trailing edge.