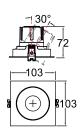

## Accessories

Honeycomb Ø40 Soft Beam Lens Ø40

| Model        | IP<br>Rating | Power<br>(W) | Lumen Output<br>(lm)          | сст                     | CRI | Beam<br>Angle            | Dimming  | Dimensions       | Cut Out   | Voltage        | Fitting<br>Colour |
|--------------|--------------|--------------|-------------------------------|-------------------------|-----|--------------------------|----------|------------------|-----------|----------------|-------------------|
| PL-MD38S-9W  | IP20<br>IP44 | 9W           | 700lm<br>770lm<br>790lm       | 2700K<br>3000K<br>4000K | ≥90 | 15°<br>24°<br>38°<br>55° | Dimmable | 103x103x72<br>mm | Ø90<br>mm | 200-240V<br>AC | White             |
| PL-MD38S-15W |              | 15W          | 1,000lm<br>1,250lm<br>1,300lm |                         |     |                          |          | 103x103x95<br>mm |           |                |                   |