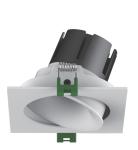

## LED MODULAR DOWNLIGHT SERIES

## PL-MD38S-9W/15W

Our premium COB LED modules are available with either 9W or 15W output to suit a variety of installations. They are compatible with our wide range of downlight faces.

These energy efficient modules feature low-glare reflectors and a high CRI and are available with a range of beam angles. They are phase-dimmable, both leading and trailing edge.











PL-MD38S-9W

PL-MD38S-15W

## Accessories





Honeycomb Ø40 Soft Beam Lens Ø40

| Model        | IP<br>Rating | Power<br>(W) | Lumen Output<br>(lm)          | сст                     | CRI | Beam<br>Angle            | Dimming  | Dimensions       | Cut Out   | Voltage        | Fitting<br>Colour |
|--------------|--------------|--------------|-------------------------------|-------------------------|-----|--------------------------|----------|------------------|-----------|----------------|-------------------|
| PL-MD38S-9W  | IP20<br>IP44 | 9W           | 700lm<br>770lm<br>790lm       | 2700K<br>3000K<br>4000K | ≥90 | 15°<br>24°<br>38°<br>55° | Dimmable | 103x103x72<br>mm | Ø90<br>mm | 200-240V<br>AC | White             |
| PL-MD38S-15W |              | 15W          | 1,000lm<br>1,