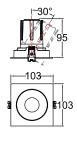

## Accessories

Honeycomb Ø40 Soft Beam Lens Ø40

| Model        | IP<br>Rating | Power<br>(W) | Lumen Output<br>(lm)          | сст                     | CRI | Beam<br>Angle            | Dimming  | Dimensions       | Cut Out   | Voltage        | Fitting<br>Colour |
|--------------|--------------|--------------|-------------------------------|-------------------------|-----|--------------------------|----------|------------------|-----------|----------------|-------------------|
| PL-MD38S-9W  | IP20<br>IP44 | 9W           | 700lm<br>770lm<br>790lm       | 2700K<br>3000K<br>4000K | ≥90 | 15°<br>24°<br>38°<br>55° | Dimmable | 103x103x72<br>mm | Ø90<br>mm | 200-240V<br>AC | White             |
| PL-MD38S-15W |              | 15W          | 1,000lm<br>1,250lm<br>1,300lm |                         |     |                          |          | 103x103x95<br>mm |           |                |                   |