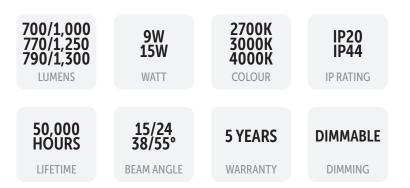

## Accessories

Honeycomb Ø40 Soft Beam Lens Ø40

| Model        | IP<br>Rating | Power<br>(W) | Lumen Output<br>(lm)          | сст                     | CRI | Beam<br>Angle            | Dimming  | Dimensions       | Cut Out   | Voltage        | Fitting<br>Colour |
|--------------|--------------|--------------|-------------------------------|-------------------------|-----|--------------------------|----------|------------------|-----------|----------------|-------------------|
| PL-MD38S-9W  | IP20<br>IP44 | 9W           | 700lm<br>770lm<br>790lm       | 2700K<br>3000K<br>4000K | ≥90 | 15°<br>24°<br>38°<br>55° | Dimmable | 103x103x72<br>mm | Ø90<br>mm | 200-240V<br>AC | White             |
| PL-MD38S-15W |              | 15W          | 1,000lm<br>1,250lm<br>1,300lm |                         |     |                          |          | 103x103x95<br>mm |           |                |                   |