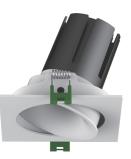

## LED MODULAR DOWNLIGHT SERIES

## PL-MD38S-9W/15W

Our premium COB LED modules are available with either 9W or 15W output to suit a variety of installations. They are compatible with our wide range of downlight faces.

These energy efficient modules feature low-glare reflectors and a high CRI and are available with a range of beam angles. They are phase-dimmable, both leading and trailing edge.











PL-MD38S-9W

PL-MD38S-15W

## Accessories





Honeycomb Ø40 Soft Beam Lens Ø40

| Model        | IP<br>Rating | Power<br>(W) | Lumen Output<br>(lm)          | сст                     | CRI | Beam<br>Angle            | Dimming  | Dimensions       | Cut Out   | Voltage        | Fitting<br>Colour |
|--------------|--------------|--------------|-------------------------------|-------------------------|-----|--------------------------|----------|------------------|-----------|----------------|-------------------|
| PL-MD38S-9W  | IP20<br>IP44 | 9W           | 700lm<br>770lm<br>790lm       | 2700K<br>3000K<br>4000K | ≥90 | 15°<br>24°<br>38°<br>55° | Dimmable | 103x103x72<br>mm | Ø90<br>mm | 200-240V<br>AC | White             |
| PL-MD38S-15W |              | 15W          | 1,000lm<br>1,25