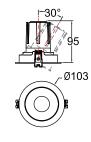

700/1,000 770/1,250 790/1,300 LUMENS **9W 15W**  2700K 3000K 4000K

IP20 IP44

50,000 HOURS

15/24 38/55° **5 YEARS**WARRANTY

**DIMMABLE**DIMMING

PL-MD37R-9W

PL-MD37R-15W

## **Accessories**

Soft Beam Lens

| Model        | IP<br>Rating | Power<br>(W) | Lumen Output<br>(lm)          | сст                     | CRI | Beam<br>Angle            | Dimming  | Dimensions | Cut Out   | Voltage        | Fitting<br>Colour |
|--------------|--------------|--------------|-------------------------------|-------------------------|-----|--------------------------|----------|------------|-----------|----------------|-------------------|
| PL-MD37R-9W  | IP20<br>IP44 | 9W           | 700lm<br>770lm<br>790lm       | 2700K<br>3000K<br>4000K | ≥90 | 15°<br>24°<br>38°<br>55° | Dimmable | Ø103x72mm  | Ø90<br>mm | 200-240V<br>AC | White             |
| PL-MD37R-15W |              | 15W          | 1,000lm<br>1,250lm<br>1,300lm |                         |     |                          |          | Ø103x95mm  |           |                |                   |