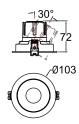

## **Accessories**

Soft Beam Lens

| Model        | IP<br>Rating | Power<br>(W) | Lumen Output<br>(lm)          | сст                     | CRI | Beam<br>Angle            | Dimming  | Dimensions | Cut Out   | Voltage        | Fitting<br>Colour |
|--------------|--------------|--------------|-------------------------------|-------------------------|-----|--------------------------|----------|------------|-----------|----------------|-------------------|
| PL-MD37R-9W  | IP20<br>IP44 | 9W           | 700lm<br>770lm<br>790lm       | 2700K<br>3000K<br>4000K | ≥90 | 15°<br>24°<br>38°<br>55° | Dimmable | Ø103x72mm  | Ø90<br>mm | 200-240V<br>AC | White             |
| PL-MD37R-15W |              | 15W          | 1,000lm<br>1,250lm<br>1,300lm |                         |     |                          |          | Ø103x95mm  |           |                |                   |