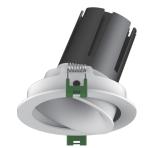

## PL-MD37R-9W/15W

Our premium COB LED modules are available with either 9W or 15W output to suit a variety of installations. They are compatible with our wide range of downlight faces.

These energy efficient modules feature low-glare reflectors and a high CRI and are available with a range of beam angles. They are phase-dimmable, both leading and trailing edge.

700/1,000 770/1,250 790/1,300 LUMENS **9W 15W**  2700K 3000K 4000K

IP20 IP44

50,000 HOURS

15/24 38/55° **5 YEARS**WARRANTY

**DIMMABLE**DIMMING

PL-MD37R-9W

PL-MD37R-15W