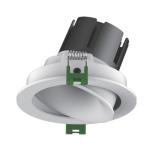

## PL-MD37R-9W/15W

Our premium COB LED modules are available with either 9W or 15W output to suit a variety of installations. They are compatible with our wide range of downlight faces.

These energy efficient modules feature low-glare reflectors and a high CRI and are available with a range of beam angles. They are phase-dimmable, both leading and trailing edge.

700/1,000 770/1,250 790/1,300 LUMENS **9W 15W**  2700K 3000K 4000K

IP20 IP44

50,000 HOURS

15/24 38/55° **5 YEARS**WARRANTY

**DIMMABLE**DIMMING

PL-MD37R-9W

PL-MD37R-15W