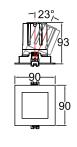

## **Accessories**

Soft Beam Lens Ø40

| Model        | IP<br>Rating | Power<br>(W) | Lumen Output<br>(lm)          | сст                     | CRI | Beam<br>Angle            | Dimming  | Dimensions     | Cut Out     | Voltage        | Fitting<br>Colour |
|--------------|--------------|--------------|-------------------------------|-------------------------|-----|--------------------------|----------|----------------|-------------|----------------|-------------------|
| PL-MD32S-9W  | IP54         | 9W           | 700lm<br>770lm<br>790lm       | 2700K<br>3000K<br>4000K | ≥90 | 15°<br>24°<br>38°<br>55° | Dimmable | 90x90x70<br>mm | 75x75<br>mm | 200-240V<br>AC | White             |
| PL-MD32S-15W |              | 15W          | 1,000lm<br>1,250lm<br>1,300lm |                         |     |                          |          | 90x90x93<br>mm |             |                |                   |