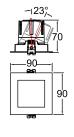

## **Accessories**

Soft Beam Lens Ø40

| Model        | IP<br>Rating | Power<br>(W) | Lumen Output<br>(lm)          | сст                     | CRI | Beam<br>Angle            | Dimming  | Dimensions     | Cut Out     | Voltage        | Fitting<br>Colour |
|--------------|--------------|--------------|-------------------------------|-------------------------|-----|--------------------------|----------|----------------|-------------|----------------|-------------------|
| PL-MD32S-9W  | IP54         | 9W           | 700lm<br>770lm<br>790lm       | 2700K<br>3000K<br>4000K | ≥90 | 15°<br>24°<br>38°<br>55° | Dimmable | 90x90x70<br>mm | 75x75<br>mm | 200-240V<br>AC | White             |
| PL-MD32S-15W |              | 15W          | 1,000lm<br>1,250lm<br>1,300lm |                         |     |                          |          | 90x90x93<br>mm |             |                |                   |