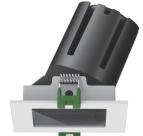

## PL-MD32S-9W/15W

Our premium COB LED modules are available with either 9W or 15W output to suit a variety of installations. They are compatible with our wide range of downlight faces.

These energy efficient modules feature low-glare reflectors and a high CRI and are available with a range of beam angles. They are phase-dimmable, both leading and trailing edge.

700/1,000 770/1,250 790/1,300 LUMENS **9W 15W**  2700K 3000K 4000K

IP54

50,000 HOURS

15/24 38/55° BEAM ANGLE **5 YEARS**WARRANTY

**DIMMABLE**DIMMING

PL-MD32S-9W

PL-MD32S-15W

## **Accessories**

Soft Beam Lens Ø40

| Model        | IP<br>Rating | Power<br>(W) | Lumen Output<br>(lm)          | сст                     | CRI | Beam<br>Angle            | Dimming  | Dimensions     | Cut Out     | Voltage        | Fitting<br>Colour |
|--------------|--------------|--------------|-------------------------------|-------------------------|-----|--------------------------|----------|----------------|-------------|----------------|-------------------|
| PL-MD32S-9W  | IP54         | 9W           | 700lm<br>770lm<br>790lm       | 2700K<br>3000K<br>4000K | ≥90 | 15°<br>24°<br>38°<br>55° | Dimmable | 90x90x70<br>mm | 75x75<br>mm | 200-240V<br>AC | White             |
| PL-MD32S-15W |              | 15W          | 1,000lm<br>1,250lm<br>1,300lm |                         |     |                          |          | 90x90x93<br>mm |             |                |                   |