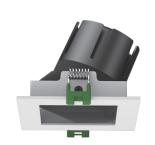

## PL-MD32S-9W/15W

Our premium COB LED modules are available with either 9W or 15W output to suit a variety of installations. They are compatible with our wide range of downlight faces.

These energy efficient modules feature low-glare reflectors and a high CRI and are available with a range of beam angles. They are phase-dimmable, both leading and trailing edge.

700/1,000 770/1,250 790/1,300 LUMENS **9W 15W**  2700K 3000K 4000K

IP54

50,000 HOURS

15/24 38/55° BEAM ANGLE **5 YEARS**WARRANTY

**DIMMABLE**DIMMING

PL-MD32S-9W

PL-MD32S-15W

## **Accessories**

Soft Beam Lens Ø40

| Model        | IP<br>Rating | Power<br>(W) | Lumen Output<br>(lm)          | сст                     | CRI | Beam<br>Angle            | Dimming  | Dimensions     | Cut Out     | Voltage        | Fitting<br>Colour |
|--------------|--------------|--------------|-------------------------------|-------------------------|-----|--------------------------|----------|----------------|-------------|----------------|-------------------|
| PL-MD32S-9W  | IP54         | 9W           | 700lm<br>770lm<br>790lm       | 2700K<br>3000K<br>4000K | ≥90 | 15°<br>24°<br>38°<br>55° | Dimmable | 90x90x70<br>mm | 75x75<br>mm | 200-240V<br>AC | White             |
| PL-MD32S-15W |              | 15W          | 1,000lm<br>1,250lm<br>1,300lm |                         |     |                          |          | 90x90x93<br>mm |             |                |                   |