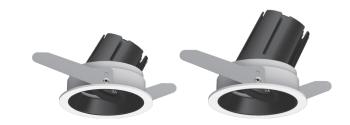

## PL-MD29R-9W/15W

Our premium COB LED modules are available with either 9W or 15W output to suit a variety of installations. They are compatible with our wide range of downlight faces.

These energy efficient modules feature low-glare reflectors and a high CRI and are available with a range of beam angles. They are phase-dimmable, both leading and trailing edge.

700/1,000 770/1,250 790/1,300 LUMENS

**9W 15W**  2700K 3000K 4000K

IP20 IP44

50,000 HOURS 15/24 38/55° LIFETIME BEAM ANGLE

**5 YEARS**WARRANTY

**DIMMABLE**DIMMING

PL-MD29R-9W

PL-MD29R-15W