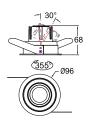

## **Accessories**

Honeycomb Ø40

S

Reflector color Black Bright Silver Matt Silver

| Model        | IP<br>Rating | Power<br>(W) | Lumen Output<br>(lm)          | сст                     | CRI | Beam<br>Angle            | Dimming  | Dimensions | Cut Out   | Voltage        | Fitting<br>Colour |
|--------------|--------------|--------------|-------------------------------|-------------------------|-----|--------------------------|----------|------------|-----------|----------------|-------------------|
| PL-MD29R-9W  | IP20<br>IP44 | 9W           | 700lm<br>770lm<br>790lm       | 2700K<br>3000K<br>4000K | ≥90 | 15°<br>24°<br>38°<br>55° | Dimmable | Ø96x68mm   | Ø85<br>mm | 200-240V<br>AC | White             |
| PL-MD29R-15W |              | 15W          | 1,000lm<br>1,250lm<br>1,300lm |                         |     |                          |          | Ø96x91mm   |           |                |                   |