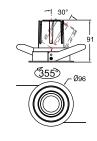

## **Accessories**

Honeycomb Ø40

S

Reflector color Black Bright Silver Matt Silver

| Model        | IP<br>Rating | Power<br>(W) | Lumen Output<br>(lm)          | сст                     | CRI | Beam<br>Angle            | Dimming  | Dimensions | Cut Out   | Voltage        | Fitting<br>Colour |
|--------------|--------------|--------------|-------------------------------|-------------------------|-----|--------------------------|----------|------------|-----------|----------------|-------------------|
| PL-MD29R-9W  | IP20<br>IP44 | 9W           | 700lm<br>770lm<br>790lm       | 2700K<br>3000K<br>4000K | ≥90 | 15°<br>24°<br>38°<br>55° | Dimmable | Ø96x68mm   | Ø85<br>mm | 200-240V<br>AC | White             |
| PL-MD29R-15W |              | 15W          | 1,000lm<br>1,250lm<br>1,300lm |                         |     |                          |          | Ø96x91mm   |           |                |                   |