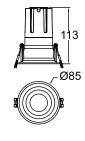

## Accessories

Honeycomb Ø40

Soft Beam Lens Ø40

| Model        | IP<br>Rating | Power<br>(W) | Lumen Output<br>(lm)          | сст                     | CRI | Beam<br>Angle            | Dimming  | Dimensions | Cut Out   | Voltage        | Fitting<br>Colour |
|--------------|--------------|--------------|-------------------------------|-------------------------|-----|--------------------------|----------|------------|-----------|----------------|-------------------|
| PL-MD25R-9W  | IP20<br>IP44 | 9W           | 700lm<br>770lm<br>790lm       | 2700K<br>3000K<br>4000K | ≥90 | 15°<br>24°<br>38°<br>55° | Dimmable | Ø85x90mm   | Ø75<br>mm | 200-240V<br>AC | White             |
| PL-MD25R-15W |              | 15W          | 1,000lm<br>1,250lm<br>1,300lm |                         |     |                          |          | Ø85x113mm  |           |                |                   |