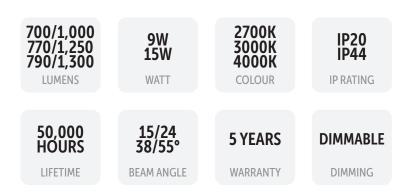

## PL-MD25R-9W/15W

Our premium COB LED modules are available with either 9W or 15W output to suit a variety of installations. They are compatible with our wide range of downlight faces.

These energy efficient modules feature low-glare reflectors and a high CRI and are available with a range of beam angles. They are phase-dimmable, both leading and trailing edge.

## Accessories

Honeycomb Ø40

Soft Beam Lens Ø40

| Model        | IP<br>Rating | Power<br>(W) | Lumen Output<br>(lm)          | сст                     | CRI | Beam<br>Angle            | Dimming  | Dimensions | Cut Out   | Voltage        | Fitting<br>Colour |
|--------------|--------------|--------------|-------------------------------|-------------------------|-----|--------------------------|----------|------------|-----------|----------------|-------------------|
| PL-MD25R-9W  | IP20<br>IP44 | 9W           | 700lm<br>770lm<br>790lm       | 2700K<br>3000K<br>4000K | ≥90 | 15°<br>24°<br>38°<br>55° | Dimmable | Ø85x90mm   | Ø75<br>mm | 200-240V<br>AC | White             |
| PL-MD25R-15W |              | 15W          | 1,000lm<br>1,250lm<br>1,300lm |                         |     |                          |          | Ø85x113mm  |           |                |                   |