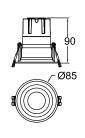

## Accessories

Honeycomb Ø40

Soft Beam Lens Ø40

| Model        | IP<br>Rating | Power<br>(W) | Lumen Output<br>(lm)          | сст                     | CRI | Beam<br>Angle            | Dimming  | Dimensions | Cut Out   | Voltage        | Fitting<br>Colour |
|--------------|--------------|--------------|-------------------------------|-------------------------|-----|--------------------------|----------|------------|-----------|----------------|-------------------|
| PL-MD25R-9W  | IP20<br>IP44 | 9W           | 700lm<br>770lm<br>790lm       | 2700K<br>3000K<br>4000K | ≥90 | 15°<br>24°<br>38°<br>55° | Dimmable | Ø85x90mm   | Ø75<br>mm | 200-240V<br>AC | White             |
| PL-MD25R-15W |              | 15W          | 1,000lm<br>1,250lm<br>1,300lm |                         |     |                          |          | Ø85x113mm  |           |                |                   |