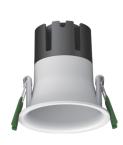

PL-MD25R-9W

PL-MD25R-15W

## Accessories

Honeycomb Ø40

Soft Beam Lens Ø40

| Model        | IP<br>Rating | Power<br>(W) | Lumen Output<br>(lm)          | сст                     | CRI | Beam<br>Angle            | Dimming  | Dimensions | Cut Out   | Voltage        | Fitting<br>Colour |
|--------------|--------------|--------------|-------------------------------|-------------------------|-----|--------------------------|----------|------------|-----------|----------------|-------------------|
| PL-MD25R-9W  | IP20<br>IP44 | 9W           | 700lm<br>770lm<br>790lm       | 2700K<br>3000K<br>4000K | ≥90 | 15°<br>24°<br>38°<br>55° | Dimmable | Ø85x90mm   | Ø75<br>mm | 200-240V<br>AC | White             |
| PL-MD25R-15W |              | 15W          | 1,000lm<br>1,250lm<br>1,300lm |                         |     |                          |          | Ø85x113mm  |           |                |                   |