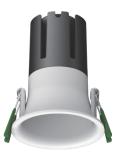

PL-MD25R-9W

PL-MD25R-15W

## Accessories

Honeycomb Ø40

Soft Beam Lens Ø40

| Model        | IP<br>Rating | Power<br>(W) | Lumen Output<br>(lm)          | сст                     | CRI | Beam<br>Angle            | Dimming  | Dimensions | Cut Out   | Voltage        | Fitting<br>Colour |
|--------------|--------------|--------------|-------------------------------|-------------------------|-----|--------------------------|----------|------------|-----------|----------------|-------------------|
| PL-MD25R-9W  | IP20<br>IP44 | 9W           | 700lm<br>770lm<br>790lm       | 2700K<br>3000K<br>4000K | ≥90 | 15°<br>24°<br>38°<br>55° | Dimmable | Ø85x90mm   | Ø75<br>mm | 200-240V<br>AC | White             |
| PL-MD25R-15W |              | 15W          | 1,000lm<br>1,250lm<br>1,300lm |                         |     |                          |          | Ø85x113mm  |           |                |                   |