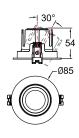

## **Accessories**

Soft Beam Lens

Reflector color **Bright Silver** Matt Silver

| Model        | IP<br>Rating | Power<br>(W) | Lumen Output<br>(lm)          | сст                     | CRI | Beam<br>Angle            | Dimming  | Dimensions | Cut Out   | Voltage        | Fitting<br>Colour |
|--------------|--------------|--------------|-------------------------------|-------------------------|-----|--------------------------|----------|------------|-----------|----------------|-------------------|
| PL-MD20R-9W  | IP20<br>IP44 | 9W           | 700lm<br>770lm<br>790lm       | 2700K<br>3000K<br>4000K | ≥90 | 15°<br>24°<br>38°<br>55° | Dimmable | Ø85x54mm   | Ø75<br>mm | 200-240V<br>AC | White             |
| PL-MD20R-15W |              | 15W          | 1,000lm<br>1,250lm<br>1,300lm |                         |     |                          |          | Ø85x77mm   |           |                |                   |