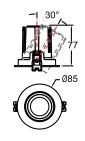

## **Accessories**

Soft Beam Lens

Reflector color **Bright Silver** Matt Silver

| Model        | IP<br>Rating | Power<br>(W) | Lumen Output<br>(lm)          | сст                     | CRI | Beam<br>Angle            | Dimming  | Dimensions | Cut Out   | Voltage        | Fitting<br>Colour |
|--------------|--------------|--------------|-------------------------------|-------------------------|-----|--------------------------|----------|------------|-----------|----------------|-------------------|
| PL-MD20R-9W  | IP20<br>IP44 | 9W           | 700lm<br>770lm<br>790lm       | 2700K<br>3000K<br>4000K | ≥90 | 15°<br>24°<br>38°<br>55° | Dimmable | Ø85x54mm   | Ø75<br>mm | 200-240V<br>AC | White             |
| PL-MD20R-15W |              | 15W          | 1,000lm<br>1,250lm<br>1,300lm |                         |     |                          |          | Ø85x77mm   |           |                |                   |