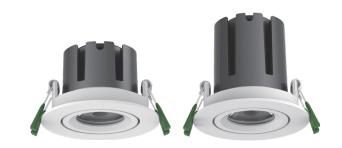

## **PL-MD20R-9W/15W**

Our premium COB LED modules are available with either 9W or 15W output to suit a variety of installations. They are compatible with our wide range of downlight faces.

These energy efficient modules feature low-glare reflectors and a high CRI and are available with a range of beam angles. They are phase-dimmable, both leading and trailing edge.

700/1,000 770/1,250 790/1,300 **LUMENS** 

9W **15W** WATT

2700K 3000K 4000K COLOUR

IP20 **IP44** IP RATING

50,000 **HOURS** LIFETIME

15/24 38/55°

**BEAM ANGLE** 

**5 YEARS** WARRANTY

DIMMABLE DIMMING

PL-MD20R-9W

PL-MD20R-15W