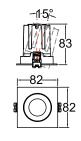

## **Accessories**

Soft Beam Lens

| Model        | IP<br>Rating | Power<br>(W) | Lumen Output<br>(lm)          | сст                     | CRI | Beam<br>Angle            | Dimming  | Dimensions     | Cut Out   | Voltage        | Fitting<br>Colour |
|--------------|--------------|--------------|-------------------------------|-------------------------|-----|--------------------------|----------|----------------|-----------|----------------|-------------------|
| PL-MD18S-9W  | IP20<br>IP44 | 9W           | 700lm<br>770lm<br>790lm       | 2700K<br>3000K<br>4000K | ≥90 | 15°<br>24°<br>38°<br>55° | Dimmable | 82x82x60<br>mm | Ø70<br>mm | 200-240V<br>AC | White             |
| PL-MD18S-15W |              | 15W          | 1,000lm<br>1,250lm<br>1,300lm |                         |     |                          |          | 82x82x83<br>mm |           |                |                   |