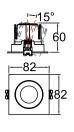

700/1,000 770/1,250 790/1,300 **LUMENS** 

9W **15W** WATT

2700K 3000K 4000K COLOUR

IP20 IP44

IP RATING

50,000 HOURS LIFETIME

15/24 38/55° **BEAM ANGLE**  **5 YEARS** WARRANTY

DIMMABLE DIMMING

## **Accessories**

Soft Beam Lens

| Model        | IP<br>Rating | Power<br>(W) | Lumen Output<br>(lm)          | сст                     | CRI | Beam<br>Angle            | Dimming  | Dimensions     | Cut Out   | Voltage        | Fitting<br>Colour |
|--------------|--------------|--------------|-------------------------------|-------------------------|-----|--------------------------|----------|----------------|-----------|----------------|-------------------|
| PL-MD18S-9W  | IP20<br>IP44 | 9W           | 700lm<br>770lm<br>790lm       | 2700K<br>3000K<br>4000K | ≥90 | 15°<br>24°<br>38°<br>55° | Dimmable | 82x82x60<br>mm | Ø70<br>mm | 200-240V<br>AC | White             |
| PL-MD18S-15W |              | 15W          | 1,000lm<br>1,250lm<br>1,300lm |                         |     |                          |          | 82x82x83<br>mm |           |                |                   |