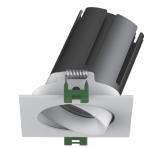

## LED MODULAR DOWNLIGHT SERIES

## PL-MD18S-9W/15W

Our premium COB LED modules are available with either 9W or 15W output to suit a variety of installations. They are compatible with our wide range of downlight faces.

These energy efficient modules feature low-glare reflectors and a high CRI and are available with a range of beam angles. They are phase-dimmable, both leading and trailing edge.





700/1,000 770/1,250 790/1,300 **LUMENS** 

9W **15W** WATT

2700K 3000K 4000K COLOUR

IP20 IP44

IP RATING

50,000 HOURS LIFETIME

15/24 38/55° **BEAM ANGLE**  **5 YEARS** WARRANTY

DIMMABLE DIMMING



PL-MD18S-9W



PL-MD18S-15W

## **Accessories**







Soft Beam Lens

| Model        | IP<br>Rating | Power<br>(W) | Lumen Output<br>(lm)          | сст                     | CRI | Beam<br>Angle            | Dimming  | Dimensions     | Cut Out   | Voltage        | Fitting<br>Colour |
|--------------|--------------|--------------|-------------------------------|-------------------------|-----|--------------------------|----------|----------------|-----------|----------------|-------------------|
| PL-MD18S-9W  | IP20<br>IP44 | 9W           | 700lm<br>770lm<br>790lm       | 2700K<br>3000K<b