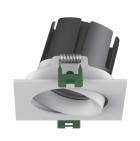

## LED MODULAR DOWNLIGHT SERIES

## PL-MD18S-9W/15W

Our premium COB LED modules are available with either 9W or 15W output to suit a variety of installations. They are compatible with our wide range of downlight faces.

These energy efficient modules feature low-glare reflectors and a high CRI and are available with a range of beam angles. They are phase-dimmable, both leading and trailing edge.





700/1,000 770/1,250 790/1,300 **LUMENS** 

9W **15W** WATT

2700K 3000K 4000K COLOUR

IP20 IP44

IP RATING

50,000 HOURS LIFETIME

15/24 38/55° **BEAM ANGLE**  **5 YEARS** WARRANTY

DIMMABLE DIMMING



PL-MD18S-9W



PL-MD18S-15W

## **Accessories**







Soft Beam Lens

| Model        | IP<br>Rating | Power<br>(W) | Lumen Output<br>(lm)          | сст                     | CRI | Beam<br>Angle            | Dimming  | Dimensions     | Cut Out   | Voltage        | Fitting<br>Colour |
|--------------|--------------|--------------|-------------------------------|-------------------------|-----|--------------------------|----------|----------------|-----------|----------------|-------------------|
| PL-MD18S-9W  | IP20<br>IP44 | 9W           | 700lm<br>770lm<br>790lm       | 2700K<br>3000K