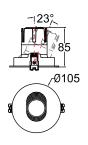

## Accessories

| Model        | IP<br>Rating | Power<br>(W) | Lumen Output<br>(lm)          | сст                     | CRI | Beam<br>Angle            | Dimming  | Dimensions | Cut Out   | Voltage        | Fitting<br>Colour |
|--------------|--------------|--------------|-------------------------------|-------------------------|-----|--------------------------|----------|------------|-----------|----------------|-------------------|
| PL-MD16R-9W  | IP20<br>IP44 | 9W           | 700lm<br>770lm<br>790lm       | 2700K<br>3000K<br>4000K | ≥90 | 15°<br>24°<br>38°<br>55° | Dimmable | Ø105x85mm  | Ø90<br>mm | 200-240V<br>AC | White             |
| PL-MD16R-15W |              | 15W          | 1,000lm<br>1,250lm<br>1,300lm |                         |     |                          |          | Ø105x108mm |           |                |                   |