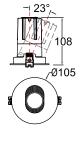

## Accessories

| Model        | IP<br>Rating | Power<br>(W) | Lumen Output<br>(lm)          | сст                     | CRI | Beam<br>Angle            | Dimming  | Dimensions | Cut Out   | Voltage        | Fitting<br>Colour |
|--------------|--------------|--------------|-------------------------------|-------------------------|-----|--------------------------|----------|------------|-----------|----------------|-------------------|
| PL-MD16R-9W  | IP20<br>IP44 | 9W           | 700lm<br>770lm<br>790lm       | 2700K<br>3000K<br>4000K | ≥90 | 15°<br>24°<br>38°<br>55° | Dimmable | Ø105x85mm  | Ø90<br>mm | 200-240V<br>AC | White             |
| PL-MD16R-15W |              | 15W          | 1,000lm<br>1,250lm<br>1,300lm |                         |     |                          |          | Ø105x108mm |           |                |                   |