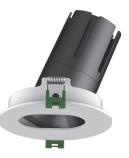

PL-MD16R-9W

PL-MD16R-15W

## Accessories

| Model        | IP<br>Rating | Power<br>(W) | Lumen Output<br>(lm)          | сст                     | CRI | Beam<br>Angle            | Dimming  | Dimensions | Cut Out   | Voltage        | Fitting<br>Colour |
|--------------|--------------|--------------|-------------------------------|-------------------------|-----|--------------------------|----------|------------|-----------|----------------|-------------------|
| PL-MD16R-9W  | IP20<br>IP44 | 9W           | 700lm<br>770lm<br>790lm       | 2700K<br>3000K<br>4000K | ≥90 | 15°<br>24°<br>38°<br>55° | Dimmable | Ø105x85mm  | Ø90<br>mm | 200-240V<br>AC | White             |
| PL-MD16R-15W |              | 15W          | 1,000lm<br>1,250lm<br>1,300lm |                         |     |                          |          | Ø105x108mm |           |                |                   |