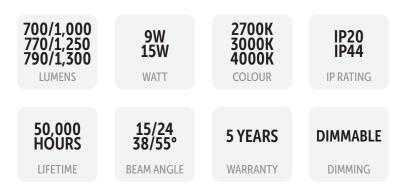

## PL-MD16R-9W/15W

Our premium COB LED modules are available with either 9W or 15W output to suit a variety of installations. They are compatible with our wide range of downlight faces.

These energy efficient modules feature low-glare reflectors and a high CRI and are available with a range of beam angles. They are phase-dimmable, both leading and trailing edge.

## Accessories

| Model        | IP<br>Rating | Power<br>(W) | Lumen Output<br>(lm)          | сст                     | CRI | Beam<br>Angle            | Dimming  | Dimensions | Cut Out   | Voltage        | Fitting<br>Colour |
|--------------|--------------|--------------|-------------------------------|-------------------------|-----|--------------------------|----------|------------|-----------|----------------|-------------------|
| PL-MD16R-9W  | IP20<br>IP44 | 9W           | 700lm<br>770lm<br>790lm       | 2700K<br>3000K<br>4000K | ≥90 | 15°<br>24°<br>38°<br>55° | Dimmable | Ø105x85mm  | Ø90<br>mm | 200-240V<br>AC | White             |
| PL-MD16R-15W |              | 15W          | 1,000lm<br>1,250lm<br>1,300lm |                         |     |                          |          | Ø105x108mm |           |                |                   |