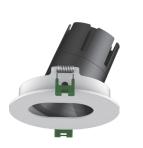

PL-MD16R-9W

PL-MD16R-15W

## Accessories

| Model        | IP<br>Rating | Power<br>(W) | Lumen Output<br>(lm)          | сст                     | CRI | Beam<br>Angle            | Dimming  | Dimensions | Cut Out   | Voltage        | Fitting<br>Colour |
|--------------|--------------|--------------|-------------------------------|-------------------------|-----|--------------------------|----------|------------|-----------|----------------|-------------------|
| PL-MD16R-9W  | IP20<br>IP44 | 9W           | 700lm<br>770lm<br>790lm       | 2700K<br>3000K<br>4000K | ≥90 | 15°<br>24°<br>38°<br>55° | Dimmable | Ø105x85mm  | Ø90<br>mm | 200-240V<br>AC | White             |
| PL-MD16R-15W |              | 15W          | 1,000lm<br>1,250lm<br>1,300lm |                         |     |                          |          | Ø105x108mm |           |                |                   |