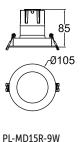

## **Accessories**

Soft Beam Lens Ø40

| Model        | IP<br>Rating | Power<br>(W) | Lumen Output<br>(lm)          | сст                     | CRI | Beam<br>Angle            | Dimming  | Dimensions | Cut Out   | Voltage        | Fitting<br>Colour |
|--------------|--------------|--------------|-------------------------------|-------------------------|-----|--------------------------|----------|------------|-----------|----------------|-------------------|
| PL-MD15R-9W  | IP54         | 9W           | 700lm<br>770lm<br>790lm       | 2700K<br>3000K<br>4000K | ≥90 | 15°<br>24°<br>38°<br>55° | Dimmable | Ø105x85mm  | Ø90<br>mm | 200-240V<br>AC | White             |
| PL-MD15R-15W |              | 15W          | 1,000lm<br>1,250lm<br>1,300lm |                         |     |                          |          | Ø105x108mm |           |                |                   |