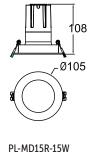

## **Accessories**

Soft Beam Lens Ø40

| Model        | IP<br>Rating | Power<br>(W) | Lumen Output<br>(lm)          | сст                     | CRI | Beam<br>Angle            | Dimming  | Dimensions | Cut Out   | Voltage        | Fitting<br>Colour |
|--------------|--------------|--------------|-------------------------------|-------------------------|-----|--------------------------|----------|------------|-----------|----------------|-------------------|
| PL-MD15R-9W  | IP54         | 9W           | 700lm<br>770lm<br>790lm       | 2700K<br>3000K<br>4000K | ≥90 | 15°<br>24°<br>38°<br>55° | Dimmable | Ø105x85mm  | Ø90<br>mm | 200-240V<br>AC | White             |
| PL-MD15R-15W |              | 15W          | 1,000lm<br>1,250lm<br>1,300lm |                         |     |                          |          | Ø105x108mm |           |                |                   |