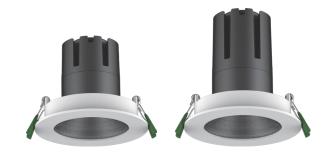

## PL-MD15R-9W/15W

Our premium COB LED modules are available with either 9W or 15W output to suit a variety of installations. They are compatible with our wide range of downlight faces.

These energy efficient modules feature low-glare reflectors and a high CRI and are available with a range of beam angles. They are phase-dimmable, both leading and trailing edge.

## **Accessories**

Soft Beam Lens Ø40

| Model        | IP<br>Rating | Power<br>(W) | Lumen Output<br>(lm)          | сст                     | CRI | Beam<br>Angle            | Dimming  | Dimensions | Cut Out   | Voltage        | Fitting<br>Colour |
|--------------|--------------|--------------|-------------------------------|-------------------------|-----|--------------------------|----------|------------|-----------|----------------|-------------------|
| PL-MD15R-9W  | IP54         | 9W           | 700lm<br>770lm<br>790lm       | 2700K<br>3000K<br>4000K | ≥90 | 15°<br>24°<br>38°<br>55° | Dimmable | Ø105x85mm  | Ø90<br>mm | 200-240V<br>AC | White             |
| PL-MD15R-15W |              | 15W          | 1,000lm<br>1,250lm<br>1,300lm |                         |     |                          |          | Ø105x108mm |           |                |                   |