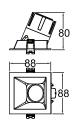

## **Accessories**

Soft Beam Lens

| Model        | IP<br>Rating | Power<br>(W) | Lumen Output<br>(lm)          | сст                     | CRI | Beam<br>Angle            | Dimming  | Dimensions  | Cut Out     | Voltage        | Fitting<br>Colour |
|--------------|--------------|--------------|-------------------------------|-------------------------|-----|--------------------------|----------|-------------|-------------|----------------|-------------------|
| PL-MD13S-9W  | IP20<br>IP44 | 9W           | 700lm<br>770lm<br>790lm       | 2700K<br>3000K<br>4000K | ≥90 | 15°<br>24°<br>38°<br>55° | Dimmable | 88x88x80mm  | 75x75<br>mm | 200-240V<br>AC | White             |
| PL-MD13S-15W |              | 15W          | 1,000lm<br>1,250lm<br>1,300lm |                         |     |                          |          | 88x88x101mm |             |                |                   |