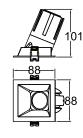

## **Accessories**

Soft Beam Lens

| Model        | IP<br>Rating | Power<br>(W) | Lumen Output<br>(lm)          | сст                     | CRI | Beam<br>Angle            | Dimming  | Dimensions  | Cut Out     | Voltage        | Fitting<br>Colour |
|--------------|--------------|--------------|-------------------------------|-------------------------|-----|--------------------------|----------|-------------|-------------|----------------|-------------------|
| PL-MD13S-9W  | IP20<br>IP44 | 9W           | 700lm<br>770lm<br>790lm       | 2700K<br>3000K<br>4000K | ≥90 | 15°<br>24°<br>38°<br>55° | Dimmable | 88x88x80mm  | 75x75<br>mm | 200-240V<br>AC | White             |
| PL-MD13S-15W |              | 15W          | 1,000lm<br>1,250lm<br>1,300lm |                         |     |                          |          | 88x88x101mm |             |                |                   |