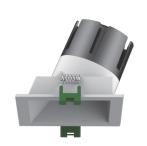

## PL-MD13S-9W/15W

Our premium COB LED modules are available with either 9W or 15W output to suit a variety of installations. They are compatible with our wide range of downlight faces.

These energy efficient modules feature low-glare reflectors and a high CRI and are available with a range of beam angles. They are phase-dimmable, both leading and trailing edge.

## **Accessories**

Soft Beam Lens

| Model        | IP<br>Rating | Power<br>(W) | Lumen Output<br>(lm)          | сст                     | CRI | Beam<br>Angle            | Dimming  | Dimensions  | Cut Out     | Voltage        | Fitting<br>Colour |
|--------------|--------------|--------------|-------------------------------|-------------------------|-----|--------------------------|----------|-------------|-------------|----------------|-------------------|
| PL-MD13S-9W  | IP20<br>IP44 | 9W           | 700lm<br>770lm<br>790lm       | 2700K<br>3000K<br>4000K | ≥90 | 15°<br>24°<br>38°<br>55° | Dimmable | 88x88x80mm  | 75x75<br>mm | 200-240V<br>AC | White             |
| PL-MD13S-15W |              | 15W          | 1,000lm<br>1,250lm<br>1,300lm |                         |     |                          |          | 88x88x101mm |             |                |                   |