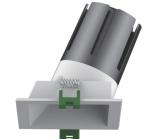

## PL-MD13S-9W/15W

Our premium COB LED modules are available with either 9W or 15W output to suit a variety of installations. They are compatible with our wide range of downlight faces.

These energy efficient modules feature low-glare reflectors and a high CRI and are available with a range of beam angles. They are phase-dimmable, both leading and trailing edge.

## **Accessories**

Soft Beam Lens

| Model        | IP<br>Rating | Power<br>(W) | Lumen Output<br>(lm)          | сст                     | CRI | Beam<br>Angle            | Dimming  | Dimensions  | Cut Out     | Voltage        | Fitting<br>Colour |
|--------------|--------------|--------------|-------------------------------|-------------------------|-----|--------------------------|----------|-------------|-------------|----------------|-------------------|
| PL-MD13S-9W  | IP20<br>IP44 | 9W           | 700lm<br>770lm<br>790lm       | 2700K<br>3000K<br>4000K | ≥90 | 15°<br>24°<br>38°<br>55° | Dimmable | 88x88x80mm  | 75x75<br>mm | 200-240V<br>AC | White             |
| PL-MD13S-15W |              | 15W          | 1,000lm<br>1,250lm<br>1,300lm |                         |     |                          |          | 88x88x101mm |             |                |                   |