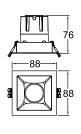

700/1,000 770/1,250 790/1,300 LUMENS

**9W 15W**  2700K 3000K 4000K

IP20 IP44

50,000 HOURS

**15/24 38/55°** BEAM ANGLE

**5 YEARS**WARRANTY

**DIMMABLE**DIMMING

PL-MD12S-9W

## **Accessories**

Soft Beam Lens

| Model        | IP<br>Rating | Power<br>(W) | Lumen Output<br>(lm)          | сст                     | CRI | Beam<br>Angle            | Dimming  | Dimensions     | Cut Out     | Voltage        | Fitting<br>Colour |
|--------------|--------------|--------------|-------------------------------|-------------------------|-----|--------------------------|----------|----------------|-------------|----------------|-------------------|
| PL-MD12S-9W  | IP20<br>IP44 | 9W           | 700lm<br>770lm<br>790lm       | 2700K<br>3000K<br>4000K | ≥90 | 15°<br>24°<br>38°<br>55° | Dimmable | 88x88x76<br>mm | 75x75<br>mm | 200-240V<br>AC | White             |
| PL-MD12S-15W |              | 15W          | 1,000lm<br>1,250lm<br>1,300lm |                         |     |                          |          | 88x88x99<br>mm |             |                |                   |