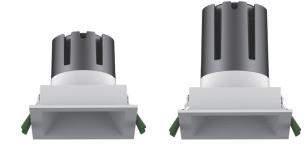

700/1,000 770/1,250 790/1,300 LUMENS

**9W 15W**  2700K 3000K 4000K

IP20 IP44

50,000 HOURS

**15/24 38/55°** BEAM ANGLE

**5 YEARS**WARRANTY

**DIMMABLE**DIMMING

PL-MD12S-9W

PL-MD12S-15W