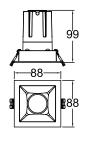

PL-MD12S-15W

## **Accessories**

Soft Beam Lens

| Model        | IP<br>Rating | Power<br>(W) | Lumen Output<br>(lm)          | сст                     | CRI | Beam<br>Angle            | Dimming  | Dimensions     | Cut Out     | Voltage        | Fitting<br>Colour |
|--------------|--------------|--------------|-------------------------------|-------------------------|-----|--------------------------|----------|----------------|-------------|----------------|-------------------|
| PL-MD12S-9W  | IP20<br>IP44 | 9W           | 700lm<br>770lm<br>790lm       | 2700K<br>3000K<br>4000K | ≥90 | 15°<br>24°<br>38°<br>55° | Dimmable | 88x88x76<br>mm | 75x75<br>mm | 200-240V<br>AC | White             |
| PL-MD12S-15W |              | 15W          | 1,000lm<br>1,250lm<br>1,300lm |                         |     |                          |          | 88x88x99<br>mm |             |                |                   |