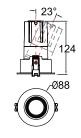

## **Accessories**

Soft Beam Lens Ø40

| Model        | IP<br>Rating | Power<br>(W) | Lumen Output<br>(lm)          | сст                     | CRI | Beam<br>Angle            | Dimming  | Dimensions | Cut Out   | Voltage        | Fitting<br>Colour |
|--------------|--------------|--------------|-------------------------------|-------------------------|-----|--------------------------|----------|------------|-----------|----------------|-------------------|
| PL-MD07R-9W  | IP20<br>IP44 | 9W           | 700lm<br>770lm<br>790lm       | 2700K<br>3000K<br>4000K | ≥90 | 15°<br>24°<br>38°<br>55° | Dimmable | Ø88x101mm  | Ø75<br>mm | 200-240V<br>AC | White             |
| PL-MD07R-15W |              | 15W          | 1,000lm<br>1,250lm<br>1,300lm |                         |     |                          |          | Ø88x124mm  |           |                |                   |