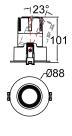

## **Accessories**

Soft Beam Lens Ø40

| Model        | IP<br>Rating | Power<br>(W) | Lumen Output<br>(lm)          | сст                     | CRI | Beam<br>Angle            | Dimming  | Dimensions | Cut Out   | Voltage        | Fitting<br>Colour |
|--------------|--------------|--------------|-------------------------------|-------------------------|-----|--------------------------|----------|------------|-----------|----------------|-------------------|
| PL-MD07R-9W  | IP20<br>IP44 | 9W           | 700lm<br>770lm<br>790lm       | 2700K<br>3000K<br>4000K | ≥90 | 15°<br>24°<br>38°<br>55° | Dimmable | Ø88x101mm  | Ø75<br>mm | 200-240V<br>AC | White             |
| PL-MD07R-15W |              | 15W          | 1,000lm<br>1,250lm<br>1,300lm |                         |     |                          |          | Ø88x124mm  |           |                |                   |