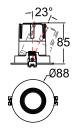

## **Accessories**

Soft Beam Lens

| Model        | IP<br>Rating | Power<br>(W) | Lumen Output<br>(lm)          | сст                     | CRI | Beam<br>Angle            | Dimming  | Dimensions | Cut Out   | Voltage        | Fitting<br>Colour |
|--------------|--------------|--------------|-------------------------------|-------------------------|-----|--------------------------|----------|------------|-----------|----------------|-------------------|
| PL-MD06R-9W  | IP20<br>IP44 | 9W           | 700lm<br>770lm<br>790lm       | 2700K<br>3000K<br>4000K | ≥90 | 15°<br>24°<br>38°<br>55° | Dimmable | Ø88x85mm   | Ø75<br>mm | 200-240V<br>AC | White             |
| PL-MD06R-15W |              | 15W          | 1,000lm<br>1,250lm<br>1,300lm |                         |     |                          |          | Ø88x108mm  |           |                |                   |