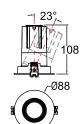

PL-MD06R-9W

PL-MD06R-15W

## **Accessories**

Soft Beam Lens

| Model        | IP<br>Rating | Power<br>(W) | Lumen Output<br>(lm)          | сст                     | CRI | Beam<br>Angle            | Dimming  | Dimensions | Cut Out   | Voltage        | Fitting<br>Colour |
|--------------|--------------|--------------|-------------------------------|-------------------------|-----|--------------------------|----------|------------|-----------|----------------|-------------------|
| PL-MD06R-9W  | IP20<br>IP44 | 9W           | 700lm<br>770lm<br>790lm       | 2700K<br>3000K<br>4000K | ≥90 | 15°<br>24°<br>38°<br>55° | Dimmable | Ø88x85mm   | Ø75<br>mm | 200-240V<br>AC | White             |
| PL-MD06R-15W |              | 15W          | 1,000lm<br>1,250lm<br>1,300lm |                         |     |                          |          | Ø88x108mm  |           |                |                   |