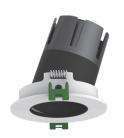

## LED MODULAR DOWNLIGHT SERIES

## PL-MD06R-9W/15W

Our premium COB LED modules are available with either 9W or 15W output to suit a variety of installations. They are compatible with our wide range of downlight faces.

These energy efficient modules feature low-glare reflectors and a high CRI and are available with a range of beam angles. They are phase-dimmable, both leading and trailing edge.





700/1,000 770/1,250 790/1,300 **LUMENS** 

9W **15W** WATT

2700K 3000K 4000K COLOUR

IP20 **IP44** 

IP RATING

50,000 HOURS LIFETIME

15/24 38/55° **BEAM ANGLE**  **5 YEARS** WARRANTY

DIMMABLE DIMMING



PL-MD06R-9W



PL-MD06R-15W

## **Accessories**







Soft Beam Lens

| Model        | IP<br>Rating | Power<br>(W) | Lumen Output<br>(lm)          | сст                     | CRI | Beam<br>Angle            | Dimming  | Dimensions | Cut Out   | Voltage        | Fitting<br>Colour |
|--------------|--------------|--------------|-------------------------------|-------------------------|-----|--------------------------|----------|------------|-----------|----------------|-------------------|
| PL-MD06R-9W  | IP20<br>IP44 | 9W           | 700lm<br>770lm<br>790lm       | 2700K<br>3000K<br