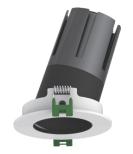

## LED MODULAR DOWNLIGHT SERIES

## PL-MD06R-9W/15W

Our premium COB LED modules are available with either 9W or 15W output to suit a variety of installations. They are compatible with our wide range of downlight faces.

These energy efficient modules feature low-glare reflectors and a high CRI and are available with a range of beam angles. They are phase-dimmable, both leading and trailing edge.





700/1,000 770/1,250 790/1,300 **LUMENS** 

9W **15W** WATT

2700K 3000K 4000K COLOUR

IP20 **IP44** 

IP RATING

50,000 HOURS LIFETIME

15/24 38/55° **BEAM ANGLE**  **5 YEARS** WARRANTY

DIMMABLE DIMMING



PL-MD06R-9W



PL-MD06R-15W

## **Accessories**







Soft Beam Lens

| Model        | IP<br>Rating | Power<br>(W) | Lumen Output<br>(lm)          | сст                     | CRI | Beam<br>Angle            | Dimming  | Dimensions | Cut Out   | Voltage        | Fitting<br>Colour |
|--------------|--------------|--------------|-------------------------------|-------------------------|-----|--------------------------|----------|------------|-----------|----------------|-------------------|
| PL-MD06R-9W  | IP20<br>IP44 | 9W           | 700lm<br>770lm<br>790lm       | 2700K<br>3000K<br>4