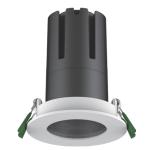

## PL-MD05R-9W/15W

Our premium COB LED modules are available with either 9W or 15W output to suit a variety of installations. They are compatible with our wide range of downlight faces.

These energy efficient modules feature low-glare reflectors and a high CRI and are available with a range of beam angles. They are phase-dimmable, both leading and trailing edge.

700/1,000 770/1,250 790/1,300 LUMENS

50,000

**HOURS** 

LIFETIME

**9W 15W**  2700K 3000K 4000K

IP54

15/24 38/55° BEAM ANGLE

**5 YEARS**WARRANTY

**DIMMABLE**DIMMING

85

PL-MD05R-9W

PL-MD05R-15W

## **Accessories**

Soft Beam Lens Ø40

| Model        | IP<br>Rating | Power<br>(W) | Lumen Output<br>(lm)          | сст                     | CRI | Beam<br>Angle            | Dimming  | Dimensions | Cut Out   | Voltage        | Fitting<br>Colour |
|--------------|--------------|--------------|-------------------------------|-------------------------|-----|--------------------------|----------|------------|-----------|----------------|-------------------|
| PL-MD05R-9W  | IP54         | 9W           | 700lm<br>770lm<br>790lm       | 2700K<br>3000K<br>4000K | ≥90 | 15°<br>24°<br>38°<br>55° | Dimmable | Ø88x85mm   | Ø75<br>mm | 200-240V<br>AC | White             |
| PL-MD05R-15W |              | 15W          | 1,000lm<br>1,250lm<br>1,300lm |                         |     |                          |          | Ø88x108mm  |           |                |                   |