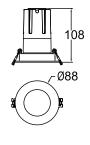

## **Accessories**

Soft Beam Lens Ø40

| Model        | IP<br>Rating | Power<br>(W) | Lumen Output<br>(lm)          | сст                     | CRI | Beam<br>Angle            | Dimming  | Dimensions | Cut Out   | Voltage        | Fitting<br>Colour |
|--------------|--------------|--------------|-------------------------------|-------------------------|-----|--------------------------|----------|------------|-----------|----------------|-------------------|
| PL-MD05R-9W  | IP54         | 9W           | 700lm<br>770lm<br>790lm       | 2700K<br>3000K<br>4000K | ≥90 | 15°<br>24°<br>38°<br>55° | Dimmable | Ø88x85mm   | Ø75<br>mm | 200-240V<br>AC | White             |
| PL-MD05R-15W |              | 15W          | 1,000lm<br>1,250lm<br>1,300lm |                         |     |                          |          | Ø88x108mm  |           |                |                   |