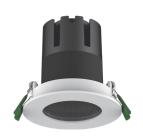

## PL-MD05R-9W/15W

Our premium COB LED modules are available with either 9W or 15W output to suit a variety of installations. They are compatible with our wide range of downlight faces.

These energy efficient modules feature low-glare reflectors and a high CRI and are available with a range of beam angles. They are phase-dimmable, both leading and trailing edge.

700/1,000 770/1,250 790/1,300 LUMENS

50,000

**HOURS** 

LIFETIME

**9W 15W**  2700K 3000K 4000K

IP54

15/24 38/55° BEAM ANGLE

**5 YEARS**WARRANTY

**DIMMABLE**DIMMING

85

PL-MD05R-9W

PL-MD05R-15W

## **Accessories**

Soft Beam Lens Ø40

| Model        | IP<br>Rating | Power<br>(W) | Lumen Output<br>(lm)          | сст                     | CRI | Beam<br>Angle            | Dimming  | Dimensions | Cut Out   | Voltage        | Fitting<br>Colour |
|--------------|--------------|--------------|-------------------------------|-------------------------|-----|--------------------------|----------|------------|-----------|----------------|-------------------|
| PL-MD05R-9W  | IP54         | 9W           | 700lm<br>770lm<br>790lm       | 2700K<br>3000K<br>4000K | ≥90 | 15°<br>24°<br>38°<br>55° | Dimmable | Ø88x85mm   | Ø75<br>mm | 200-240V<br>AC | White             |
| PL-MD05R-15W |              | 15W          | 1,000lm<br>1,250lm<br>1,300lm |                         |     |                          |          | Ø88x108mm  |           |                |                   |