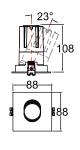

## Accessories

| Model        | IP<br>Rating | Power<br>(W) | Lumen Output<br>(lm)          | сст                     | CRI | Beam<br>Angle            | Dimming  | Dimensions      | Cut Out   | Voltage        | Fitting<br>Colour |
|--------------|--------------|--------------|-------------------------------|-------------------------|-----|--------------------------|----------|-----------------|-----------|----------------|-------------------|
| PL-MD04S-9W  | IP20<br>IP44 | 9W           | 700lm<br>770lm<br>790lm       | 2700K<br>3000K<br>4000K | ≥90 | 15°<br>24°<br>38°<br>55° | Dimmable | 88x88x85<br>mm  | Ø75<br>mm | 200-240V<br>AC | White             |
| PL-MD04S-15W |              | 15W          | 1,000lm<br>1,250lm<br>1,300lm |                         |     |                          |          | 88x88x108<br>mm |           |                |                   |