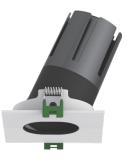

## PL-MD04S-9W/15W

Our premium COB LED modules are available with either 9W or 15W output to suit a variety of installations. They are compatible with our wide range of downlight faces.

These energy efficient modules feature low-glare reflectors and a high CRI and are available with a range of beam angles. They are phase-dimmable, both leading and trailing edge.

PL-MD04S-9W

PL-MD04S-15W