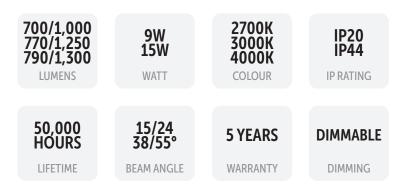

## Accessories

| Model        | IP<br>Rating | Power<br>(W) | Lumen Output<br>(lm)          | сст                     | CRI | Beam<br>Angle            | Dimming  | Dimensions      | Cut Out   | Voltage        | Fitting<br>Colour |
|--------------|--------------|--------------|-------------------------------|-------------------------|-----|--------------------------|----------|-----------------|-----------|----------------|-------------------|
| PL-MD04S-9W  | IP20<br>IP44 | 9W           | 700lm<br>770lm<br>790lm       | 2700K<br>3000K<br>4000K | ≥90 | 15°<br>24°<br>38°<br>55° | Dimmable | 88x88x85<br>mm  | Ø75<br>mm | 200-240V<br>AC | White             |
| PL-MD04S-15W |              | 15W          | 1,000lm<br>1,250lm<br>1,300lm |                         |     |                          |          | 88x88x108<br>mm |           |                |                   |