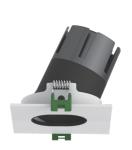

## PL-MD04S-9W/15W

Our premium COB LED modules are available with either 9W or 15W output to suit a variety of installations. They are compatible with our wide range of downlight faces.

These energy efficient modules feature low-glare reflectors and a high CRI and are available with a range of beam angles. They are phase-dimmable, both leading and trailing edge.

PL-MD04S-9W

PL-MD04S-15W