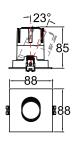

## Accessories

| Model        | IP<br>Rating | Power<br>(W) | Lumen Output<br>(lm)          | сст                     | CRI | Beam<br>Angle            | Dimming  | Dimensions      | Cut Out   | Voltage        | Fitting<br>Colour |
|--------------|--------------|--------------|-------------------------------|-------------------------|-----|--------------------------|----------|-----------------|-----------|----------------|-------------------|
| PL-MD04S-9W  | IP20<br>IP44 | 9W           | 700lm<br>770lm<br>790lm       | 2700K<br>3000K<br>4000K | ≥90 | 15°<br>24°<br>38°<br>55° | Dimmable | 88x88x85<br>mm  | Ø75<br>mm | 200-240V<br>AC | White             |
| PL-MD04S-15W |              | 15W          | 1,000lm<br>1,250lm<br>1,300lm |                         |     |                          |          | 88x88x108<br>mm |           |                |                   |