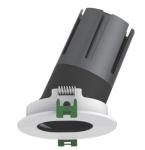

## LED MODULAR DOWNLIGHT SERIES

## PL-MD02R-9W/15W

Our premium COB LED modules are available with either 9W or 15W output to suit a variety of installations. They are compatible with our wide range of downlight faces.

These energy efficient modules feature low-glare reflectors and a high CRI and are available with a range of beam angles. They are phase-dimmable, both leading and trailing edge.





700/1,000 770/1,250 790/1,300 LUMENS **9W 15W**  2700K 3000K 4000K

IP20 IP44

Ø88 Ø88

Ø105

50,000 HOURS

**15/24 38/55°** BEAM ANGLE

**5 YEARS**WARRANTY

**DIMMABLE**DIMMING

PL-MD02R-9W

PL-MD02R-15W

## **Accessories**



Soft Beam Lens Ø40

| Model        | IP<br>Rating | Power<br>(W) | Lumen Output<br>(lm)          | сст                     | CRI | Beam<br>Angle            | Dimming  | Dimensions | Cut Out   | Voltage        | Fitting<br>Colour |
|--------------|--------------|--------------|-------------------------------|-------------------------|-----|--------------------------|----------|------------|-----------|----------------|-------------------|
| PL-MD02R-9W  | IP20<br>IP44 | 9W           | 700lm<br>770lm<br>790lm       | 2700K<br>3000K<br>4000K | ≥90 | 15°<br>24°<br>38°