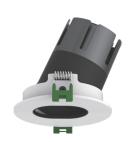

## LED MODULAR DOWNLIGHT SERIES

## PL-MD02R-9W/15W

Our premium COB LED modules are available with either 9W or 15W output to suit a variety of installations. They are compatible with our wide range of downlight faces.

These energy efficient modules feature low-glare reflectors and a high CRI and are available with a range of beam angles. They are phase-dimmable, both leading and trailing edge.





700/1,000 770/1,250 790/1,300 LUMENS **9W 15W**  2700K 3000K 4000K

IP20 IP44

Ø88 Ø88

Ø105

50,000 HOURS

**15/24 38/55°** BEAM ANGLE

**5 YEARS**WARRANTY

**DIMMABLE**DIMMING

PL-MD02R-9W

PL-MD02R-15W

## **Accessories**



Soft Beam Lens Ø40

| Model        | IP<br>Rating | Power<br>(W) | Lumen Output<br>(lm)          | сст                     | CRI | Beam<br>Angle            | Dimming  | Dimensions | Cut Out   | Voltage        | Fitting<br>Colour |
|--------------|--------------|--------------|-------------------------------|-------------------------|-----|--------------------------|----------|------------|-----------|----------------|-------------------|
| PL-MD02R-9W  | IP20<br>IP44 | 9W           | 700lm<br>770lm<br>790lm       | 2700K<br>3000K<br>4000K | ≥90 | 15°<br>24°<br>3