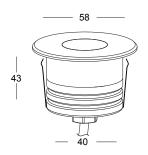

3 YEARS WARRANTY

OPTIONAL DIMMABLE

| Model            | IP<br>Rating | Power<br>(W) | Lumen<br>Output<br>(lm) | сст            | CRI | Beam<br>Angle | Dimming              | Dimensions | Body      | Voltage | Fitting<br>Colour  |
|------------------|--------------|--------------|-------------------------|----------------|-----|---------------|----------------------|------------|-----------|---------|--------------------|
| LS-INGROUND01-2W | IP67         | 2W           | 68lm                    | 3000K<br>4000K | ≥80 | 30°           | Optional<br>Dimmable | Ø58x43mm   | Aluminium | 24V DC  | Stainless<br>Steel |