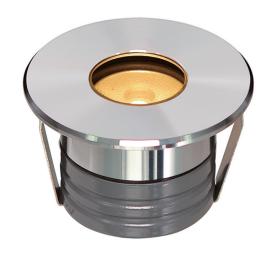

## LS-INGROUND01-2W

Marine Grade Quality LED Inground Light. IP Rating of 67 with up to 68lm and a beam angle of 30° Suitable for public areas. Made to Order.

68

2W

3000K 4000K

IP67

**24V** 

**30°**BEAM ANGLE

3 YEARS WARRANTY

OPTIONAL DIMMABLE

| Model            | IP<br>Rating | Power<br>(W) | Lumen<br>Output<br>(lm) | сст            | CRI | Beam<br>Angle | Dimming              | Dimensions | Body      | Voltage | Fitting<br>Colour  |
|------------------|--------------|--------------|-------------------------|----------------|-----|---------------|----------------------|------------|-----------|---------|--------------------|
| LS-INGROUND01-2W | IP67         | 2W           | 68lm                    | 3000K<br>4000K | ≥80 | 30°           | Optional<br>Dimmable | Ø58x43mm   | Aluminium | 24V DC  | Stainless<br>Steel |