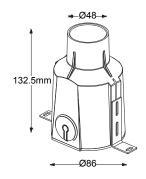

3 YEARS WARRANTY

OPTIONAL DIMMABLE

| Model            | IP<br>Rating | Power<br>(W) | Lumen<br>Output<br>(lm) | сст            | CRI | Beam<br>Angle | Dimming              | Dimensions | Body      | Voltage | Fitting<br>Colour  |
|------------------|--------------|--------------|-------------------------|----------------|-----|---------------|----------------------|------------|-----------|---------|--------------------|
| LS-INGROUND01-2W | IP67         | 2W           | 68lm                    | 3000K<br>4000K | ≥80 | 30°           | Optional<br>Dimmable | Ø58x43mm   | Aluminium | 24V DC  | Stainless<br>Steel |