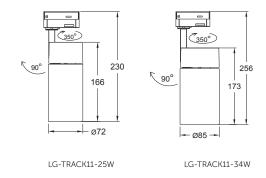

| Model          | IP<br>Rating | Power<br>(W) | Lumen<br>Output (lm) | сст            | CRI | Beam<br>Angle | Dimming  | Dimensions    | Mounting | Voltage        | Fitting<br>Colour |
|----------------|--------------|--------------|----------------------|----------------|-----|---------------|----------|---------------|----------|----------------|-------------------|
| LG-TRACK11-25W | IP20         | 25W          | 2,000lm<br>2,050lm   | 3000K<br>4000K | ≥80 | 38°           | Dimmable | Ø72x166<br>mm | Track    | 220-240V<br>AC | Black<br>White    |
| LG-TRACK11-34W |              | 34W          | 3,150lm<br>3,250lm   |                |     |               |          | Ø85x173       |          |                |                   |