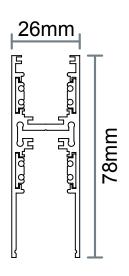

# LED TRACK LIGHT SERIES

#### LG-MT-20S2678

IP20 Magnetic track 2 & 3m \*Accessories sold separately.





### ACCESSORIES FOR RAILS



L-joint 90°

LG-MT-20S2678-L90





End cap LG-MT-20S2678-EC

p --FC



Suspension bucket LG-MT-20S2678-P



M-Connect plate LG-MT-20S-LL

## GENERAL ACCESSORIES















Corner connector module LG-MT-20C-CC

Three-ways connection module

Connection module co

I shape straight Cond connection module LG-MT-20C-IC LG-M

Conductive module (Input)

LG-MT-20C-IM05M LG-MT-20C-IM20M Protective cover

Long driver module (Dimming) LG-MT-20C-LA184

Short driver module (Non-Dim) LG-MT-20C-LA112

奤 1300 LED (533) 000

199 Grange Road, Fairfield VIC 3078

info@ledlg.com.au

#### www.ledlg.com.au