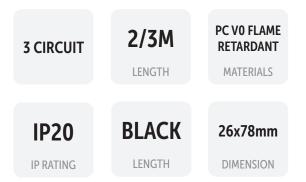

# LED TRACK LIGHT SERIES

#### LG-MT-20S2678

IP20 Magnetic track 2 & 3m \*Accessories sold separately.





### ACCESSORIES FOR RAILS



L-joint 90°

LG-MT-20S2678-L90





End cap LG-MT-20S2678-EC

p --FC



Suspension bucket LG-MT-20S2678-P



M-Connect plate LG-MT-20S-LL

## GENERAL ACCESSORIES















Corner connector module LG-MT-20C-CC

Three-ways connection module

Connection module co

I shape straight Cond connection module LG-MT-20C-IC LG-M

Conductive module (Input)

LG-MT-20C-IM05M LG-MT-20C-IM20M Protective cover

Long driver module (Dimming) LG-MT-20C-LA184

Short driver module (Non-Dim) LG-MT-20C-LA112

奤 1300 LED (533) 000

199 Grange Road, Fairfield VIC 3078

info@ledlg.com.au

#### www.ledlg.com.au