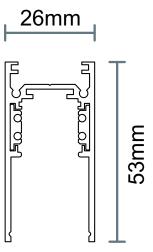

## LG-MT-20S2653

IP20 Magnetic track 2 & 3m \*Accessories sold separately.

3 CIRCUIT

2/3M

LENGTH

PC VO FLAME RETARDANT

**MATERIALS** 

IP20

IP RATING

**BLACK** 

LENGTH

26x53mm

DIMENSION