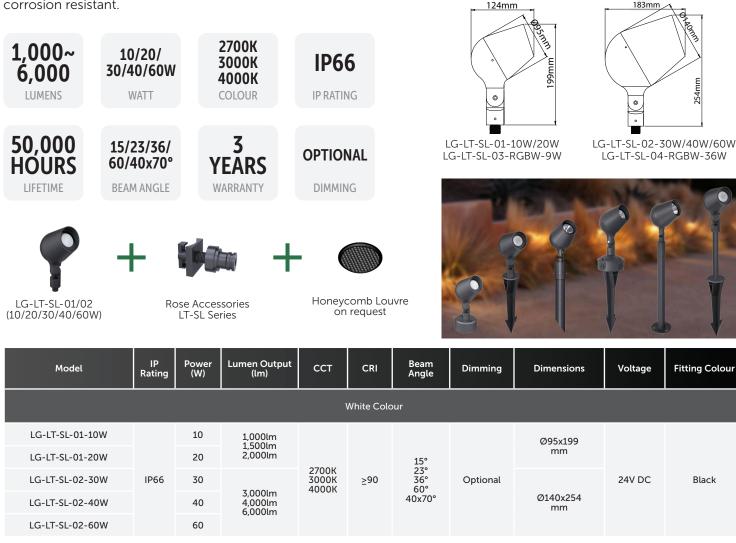

## LG-LT-SL-01 (10/20W) / LG-LT-SL-02 (30/40/60W)

Create a stunning and original landscape lighting arrangement for your next project with our Rose series of LED spotlights. Rose spotlights can be mounted to surfaces, on and above ground, around tree-trunks and on poles using the broad range of accessories.

Rose spotlights are available in several different power outputs and colour temperatures to suit a variety of applications, including RGB colour lighting. All fittings are IP66 rated and corrosion resistant.