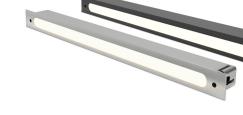

## LED HANDRAIL **LIGHT SERIES**

## LG-HRL-S18S

Exceptional performance low-voltage LED handrail modules designed to enhance any stairway, ramp, or walkway with soft illumination.

Create ambiance and enhance the safety of an area without the excess glare or harshness of overhead lighting. Modules are suitable for use in stainless steel and aluminium handrails and require a 24VDC driver.

IP65 rated fully weatherproof for outdoor installation.

175 **LUMENS** 

0.5/1.5/ 2.5/3.5W WATT

3000K COLOUR

**IP65** IP RATING

**24V** 

120° **BEAM ANGLE**  YEARS WARRANTY

NON **DIMMABLE** DIMMING