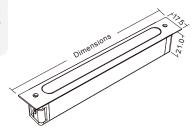

| Model          | IP<br>Rating | Power<br>(W) | Lumen<br>Output<br>(lm) | сст   | CRI | Beam<br>Angle | Dimming         | Dimensions | Cut Out           | Voltage | Fitting Colour |
|----------------|--------------|--------------|-------------------------|-------|-----|---------------|-----------------|------------|-------------------|---------|----------------|
| LG-HRL-S18S080 | IP65         | 0.5W         | 175lm                   | 3000K | ≥80 | 120°          | Non<br>Dimmable | 80mm       | 72x14.6~15        | 24V DC  | Aluminium      |
| LG-HRL-S18S180 |              | 1.5W         |                         |       |     |               |                 | 180mm      | 172x14.6~15<br>mm |         |                |
| LG-HRL-S18S280 |              | 2.5W         |                         |       |     |               |                 | 280mm      | 272x14.6~15<br>mm |         |                |
| LG-HRL-S18S380 |              | 3.5W         |                         |       |     |               |                 | 380mm      | 372x14.6~15<br>mm |         |                |