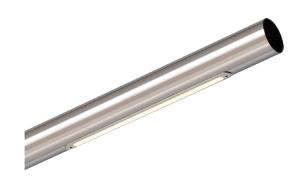

## LED HANDRAIL **LIGHT SERIES**

## LG-HRL-S18S

Exceptional performance low-voltage LED handrail modules designed to enhance any stairway, ramp, or walkway with soft illumination.

Create ambiance and enhance the safety of an area without the excess glare or harshness of overhead lighting. Modules are suitable for use in stainless steel and aluminium handrails and require a 24VDC driver.

IP65 rated fully weatherproof for outdoor installation.

175 **LUMENS** 

0.5/1.5/ 2.5/3.5W WATT

3000K COLOUR

**IP65** IP RATING

**24V** 

120° **BEAM ANGLE**  YEARS WARRANTY

NON **DIMMABLE** DIMMING