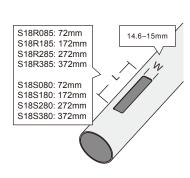

| Model          | IP<br>Rating | Power<br>(W) | Lumen<br>Output<br>(lm) | сст   | CRI | Beam<br>Angle | Dimming         | Dimensions | Cut Out           | Voltage | Fitting Colour |
|----------------|--------------|--------------|-------------------------|-------|-----|---------------|-----------------|------------|-------------------|---------|----------------|
| LG-HRL-S18S080 | IP65         | 0.5W         | 175lm                   | 3000K | ≥80 | 120°          | Non<br>Dimmable | 80mm       | 72x14.6~15        | 24V DC  | Aluminium      |
| LG-HRL-S18S180 |              | 1.5W         |                         |       |     |               |                 | 180mm      | 172x14.6~15<br>mm |         |                |
| LG-HRL-S18S280 |              | 2.5W         |                         |       |     |               |                 | 280mm      | 272x14.6~15<br>mm |         |                |
| LG-HRL-S18S380 |              | 3.5W         |                         |       |     |               |                 | 380mm      | 372x14.6~15<br>mm |         |                |