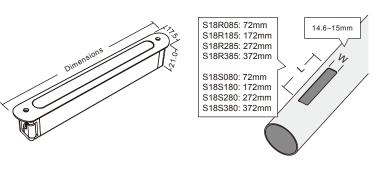

| Model          | IP<br>Rating | Power<br>(W) | Lumen<br>Output<br>(lm) | сст   | CRI | Beam<br>Angle | Dimming         | Dimensions | Cut Out           | Voltage | Fitting Colour |
|----------------|--------------|--------------|-------------------------|-------|-----|---------------|-----------------|------------|-------------------|---------|----------------|
| LG-HRL-S18R085 | IP65         | 0.5W         | 138lm                   | 2700K | ≥80 | 120°          | Non<br>Dimmable | 85mm       | 72x14.6~15        | 24V DC  | Aluminium      |
| LG-HRL-S18R185 |              | 1.5W         |                         |       |     |               |                 | 185mm      | 172x14.6~15<br>mm |         |                |
| LG-HRL-S18R285 |              | 2.5W         |                         |       |     |               |                 | 285mm      | 272x14.6~15<br>mm |         |                |
| LG-HRL-S18R385 |              | 3.5W         |                         |       |     |               |                 | 385mm      | 372x14.6~15<br>mm |         |                |