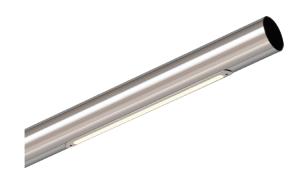

## LED HANDRAIL **LIGHT SERIES**

## LG-HRL-S18R

Exceptional performance low-voltage LED handrail modules designed to enhance any stairway, ramp, or walkway with soft illumination.

Create ambiance and enhance the safety of an area without the excess glare or harshness of overhead lighting. Modules are suitable for use in stainless steel and aluminium handrails and require a 24VDC driver.

IP65 rated fully weatherproof for outdoor installation.

138 **LUMENS** 

0.5/1.5/ 2.5/3.5W WATT

2700K COLOUR

**IP65** IP RATING

**24V** 

120° **BEAM ANGLE**  **YEARS** WARRANTY

NON **DIMMABLE** DIMMING