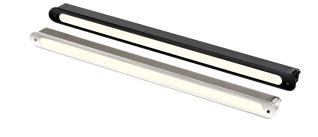

## LG-HRL-S18R

Exceptional performance low-voltage LED handrail modules designed to enhance any stairway, ramp, or walkway with soft illumination.

Create ambiance and enhance the safety of an area without the excess glare or harshness of overhead lighting. Modules are suitable for use in stainless steel and aluminium handrails and require a 24VDC driver.

IP65 rated fully weatherproof for outdoor installation.

138 **LUMENS** 

0.5/1.5/ 2.5/3.5W WATT

2700K COLOUR

**IP65** IP RATING

**24V** 

120° **BEAM ANGLE**  **YEARS** WARRANTY

NON **DIMMABLE** DIMMING