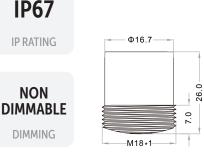

IP67 rated fully weatherproof for outdoor installation.

1.5W

WATT

60°

**BEAM ANGLE** 

| Model                            | IP<br>Rating | Power<br>(W) | Lumen<br>Output<br>(lm) | сст            | CRI | Beam<br>Angle | Dimming         | Dimensions     | Cut Out | Voltage | Fitting Colour |
|----------------------------------|--------------|--------------|-------------------------|----------------|-----|---------------|-----------------|----------------|---------|---------|----------------|
| Symmetrical Beam Handrail Light  |              |              |                         |                |     |               |                 |                |         |         |                |
| LG-HRL-M18SM                     | IP67         | 1.5W         | 65lm<br>85lm            | 3000K<br>4000K | ≥80 | 60°           | Non<br>Dimmable | Ø16.7x26<br>mm | Ø17     | 24V DC  | Aluminium      |
| Asymmetrical Beam Handrail Light |              |              |                         |                |     |               |                 |                |         |         |                |
| LG-HRL-M18ASM                    | IP67         | 1.5W         | 73lm<br>93lm            | 3000K<br>4000K | ≥80 | 60°           | Non<br>Dimmable | Ø16.7x26<br>mm | Ø17     | 24V DC  | Aluminium      |