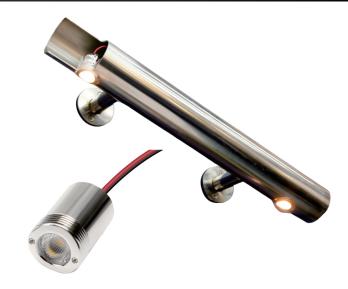

## LG-HRL-M18SM / LG-HRL-M18ASM

3000K

4000K

COLOUR

3

YEARS

WARRANTY

LED Linear Handrail Light Round Modules

Exceptional performance low-voltage LED handrail modules designed to enhance any stairway, ramp, or walkway with soft illumination. Create ambiance and enhance the safety of an area without the excess glare or harshness of overhead lighting. Modules are suitable for use in stainless steel and aluminium handrails and require a 24VDC driver. Available with either an asymmetrical or a symmetrical beam angle.

IP67 rated fully weatherproof for outdoor installation.

1.5W

WATT

60°

**BEAM ANGLE** 

| Model                            | IP<br>Rating | Power<br>(W) | Lumen<br>Output<br>(lm) | сст            | CRI | Beam<br>Angle | Dimming         | Dimensions     | Cut Out | Voltage | Fitting Colour |
|----------------------------------|--------------|--------------|-------------------------|----------------|-----|---------------|-----------------|----------------|---------|---------|----------------|
| Symmetrical Beam Handrail Light  |              |              |                         |                |     |               |                 |                |         |         |                |
| LG-HRL-M18SM                     | IP67         | 1.5W         | 65lm<br>85lm            | 3000K<br>4000K | ≥80 | 60°           | Non<br>Dimmable | Ø16.7x26<br>mm | Ø17     | 24V DC  | Aluminium      |
| Asymmetrical Beam Handrail Light |              |              |                         |                |     |               |                 |                |         |         |                |
| LG-HRL-M18ASM                    | IP67         | 1.5W         | 73lm<br>93lm            | 3000K<br>4000K | ≥80 | 60°           | Non<br>Dimmable | Ø16.7x26<br>mm | Ø17     | 24V DC  | Aluminium      |