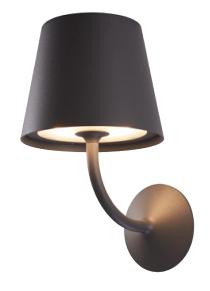

## LG-H1791

- Body and bracket in die-cast aluminium
- Powder coated with pretreatment for outdoor use
- Clear PC
- Silicon rubber gasket
- LED driver certified by Intertek
- Designed by Franco Pagliarini

555 LUMENS **7W** 

3000K COLOUR IP65

220-240V

AC

105°
BEAM ANGLE

3 YEARS WARRANTY

OPTIONAL DIMMABLE

| Model    | IP<br>Rating | Power<br>(W) | Lumen<br>Output<br>(lm) | сст   | CRI | Beam<br>Angle | Dimming  | Dimensions         | Body      | Voltage     | Fitting<br>Colour |
|----------|--------------|--------------|-------------------------|-------|-----|---------------|----------|--------------------|-----------|-------------|-------------------|
| LG-H1791 | IP65         | 7W           | 555lm                   | 3000K | ≥85 | 105°          | Optional | Ø165x222x282<br>mm | Aluminium | 220-240V AC | Black             |