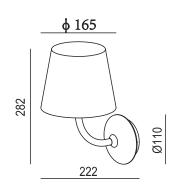

555 LUMENS **7W** 

3000K COLOUR IP65

220-240V

AC

105°
BEAM ANGLE

3 YEARS WARRANTY

OPTIONAL DIMMABLE

| Model    | IP<br>Rating | Power<br>(W) | Lumen<br>Output<br>(lm) | сст   | CRI | Beam<br>Angle | Dimming  | Dimensions         | Body      | Voltage     | Fitting<br>Colour |
|----------|--------------|--------------|-------------------------|-------|-----|---------------|----------|--------------------|-----------|-------------|-------------------|
| LG-H1791 | IP65         | 7W           | 555lm                   | 3000K | ≥85 | 105°          | Optional | Ø165x222x282<br>mm | Aluminium | 220-240V AC | Black             |