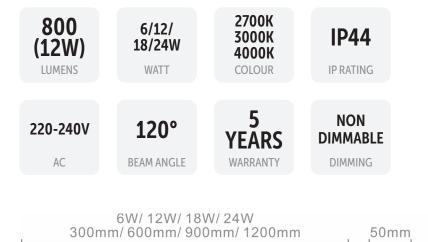

## Tailor-made, maximum 2.5 Meters

| Model      | IP<br>Rating | Power<br>(W)            | Lumen<br>Output<br>(lm) | сст                     | CRI | Beam<br>Angle | Dimming        | Dimensions                                  | Mount                     | Voltage        | Fitting<br>Colour                  |
|------------|--------------|-------------------------|-------------------------|-------------------------|-----|---------------|----------------|---------------------------------------------|---------------------------|----------------|------------------------------------|
| LG-AUT6993 | IP44         | 6W<br>12W<br>18W<br>24W | 800lm                   | 2700K<br>3000K<br>4000K | ≥80 | 120°          | Non<br>Dimming | 50x60x<br>300mm<br>600mm<br>900mm<br>1200mm | Wall<br>Surface<br>Mirror | 220-240V<br>AC | Matt Black<br>Matt White<br>Chrome |