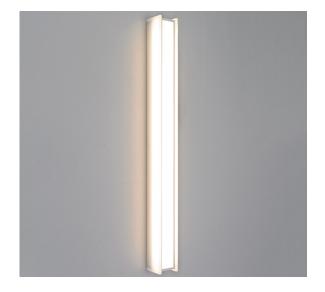

## LG-AUT6993

IP44 LED Wall Sconce; zinc-alloy + PC cover; 5-Years Warranty

## Tailor-made, maximum 2.5 Meters

| Model      | IP<br>Rating | Power<br>(W)            | Lumen<br>Output<br>(lm) | сст                     | CRI | Beam<br>Angle | Dimming        | Dimensions                                  | Mount                     | Voltage        | Fitting<br>Colour                  |
|------------|--------------|-------------------------|-------------------------|-------------------------|-----|---------------|----------------|---------------------------------------------|---------------------------|----------------|------------------------------------|
| LG-AUT6993 | IP44         | 6W<br>12W<br>18W<br>24W | 800lm                   | 2700K<br>3000K<br>4000K | ≥80 | 120°          | Non<br>Dimming | 50x60x<br>300mm<br>600mm<br>900mm<br>1200mm | Wall<br>Surface<br>Mirror | 220-240V<br>AC | Matt Black<br>Matt White<br>Chrome |