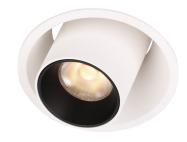

## **LG-ALDL1057**

High quality LED Downlight. IP rating of 20 with up to 1,180lm and a beam angle of 24/36/55°. Available in powder coated black and white.

1,180

LUMENS

13W

WATT

2700K 3000K

IP20

85

| Model       | IP<br>Rating | Power<br>(W) | Lumen<br>Output<br>(lm) | сст            | CRI | Beam<br>Angle     | Dimming           | Dimensions   | Cut Out | Voltage        | Fitting<br>Colour |
|-------------|--------------|--------------|-------------------------|----------------|-----|-------------------|-------------------|--------------|---------|----------------|-------------------|
| LG-ALDL1057 | IP20         | 13W          | 1,180lm                 | 2700K<br>3000K | ≥80 | 24°<br>36°<br>55° | Phase-Cut<br>DALI | Ø91x85<br>mm | Ø83mm   | 200-240V<br>AC | Black<br>White    |