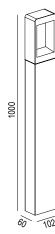

NON **DIMMABLE** DIMMING

| Model     | IP<br>Rating | Power (W) | Lumen Output<br>(lm) | сст   | CRI | Beam<br>Angle | Dimming         | Dimensions        | Body                  | Voltage        | Fitting<br>Colour |
|-----------|--------------|-----------|----------------------|-------|-----|---------------|-----------------|-------------------|-----------------------|----------------|-------------------|
| LG-AB2735 | IP54         | 6W        | 320lm                | 3000К | ≥80 | 30°           | Non<br>Dimmable | 102x60x1000<br>mm | Die-cast<br>Aluminium | 220-240V<br>AC | Black             |