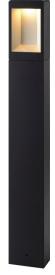

## LG-AB2735

- Body and bracket in die-cast aluminium
- Powder coated with pretreatment for outdoor use
- Anti-glare PC diffuser

320 LUMENS **6W** WATT

3000K COLOUR

**IP54** IP RATING

220-240V AC

30° **BEAM ANGLE**  **YEARS** WARRANTY

NON **DIMMABLE** DIMMING

| Model     | IP<br>Rating | Power (W) | Lumen Output<br>(lm) | сст   | CRI | Beam<br>Angle | Dimming         | Dimensions        | Body                  | Voltage        | Fitting<br>Colour |
|-----------|--------------|-----------|----------------------|-------|-----|---------------|-----------------|-------------------|-----------------------|----------------|-------------------|
| LG-AB2735 | IP54         | 6W        | 320lm                | 3000К | ≥80 | 30°           | Non<br>Dimmable | 102x60x1000<br>mm | Die-cast<br>Aluminium | 220-240V<br>AC | Black             |