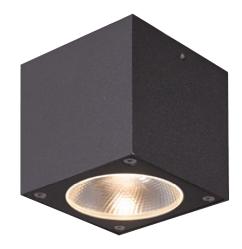

## LG-2386-COB

- Body and bracket in die-cast aluminium
- Powder coated with pretreatment for outdoor use
- Clear glass
- Silicon rubber gasket
- LED driver certified by Intertek

578 LUMENS **7W** WATT

3000K COLOUR

**IP54** IP RATING

220-240V AC

19° **BEAM ANGLE**  **YEARS** WARRANTY

**OPTIONAL** DIMMING

| Model       | IP<br>Rating | Power (W) | Lumen Output<br>(lm) | сст   | CRI | Beam<br>Angle | Dimming  | Dimensions   | Body                  | Voltage        | Fitting<br>Colour |
|-------------|--------------|-----------|----------------------|-------|-----|---------------|----------|--------------|-----------------------|----------------|-------------------|
| LG-2386-COB | IP54         | 7W        | 578lm                | 3000K | ≥80 | 19°           | Optional | Ø90x95<br>mm | Die-cast<br>Aluminium | 220-240V<br>AC | Black             |