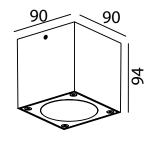

**IP54** IP RATING

220-240V AC

19° **BEAM ANGLE**  **YEARS** WARRANTY

**OPTIONAL** DIMMING

| Model       | IP<br>Rating | Power (W) | Lumen Output<br>(lm) | сст   | CRI | Beam<br>Angle | Dimming  | Dimensions   | Body                  | Voltage        | Fitting<br>Colour |
|-------------|--------------|-----------|----------------------|-------|-----|---------------|----------|--------------|-----------------------|----------------|-------------------|
| LG-2386-COB | IP54         | 7W        | 578lm                | 3000K | ≥80 | 19°           | Optional | Ø90x95<br>mm | Die-cast<br>Aluminium | 220-240V<br>AC | Black             |