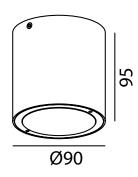

**220-240V** AC 17°
BEAM ANGLE

3 YEARS WARRANTY **OPTIONAL**DIMMING

| Model       | IP<br>Rating | Power (W) | Lumen Output<br>(lm) | сст   | CRI | Beam<br>Angle | Dimming  | Dimensions   | Body                  | Voltage        | Fitting<br>Colour |
|-------------|--------------|-----------|----------------------|-------|-----|---------------|----------|--------------|-----------------------|----------------|-------------------|
| LG-2236-COB | IP54         | 7W        | 581lm                | 3000К | ≥80 | 17°           | Optional | Ø90x95<br>mm | Die-cast<br>Aluminium | 220-240V<br>AC | Black             |