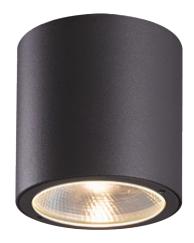

## LG-2236-COB

- Body and bracket in die-cast aluminium
- Powder coated with pretreatment for outdoor use
- Clear glass
- Silicon rubber gasket
- · LED driver certified by Intertek

581

**7W** 

3000K COLOUR IP54

**220-240V** AC 17°
BEAM ANGLE

3 YEARS WARRANTY **OPTIONAL**DIMMING

| Model       | IP<br>Rating | Power (W) | Lumen Output<br>(lm) | сст   | CRI | Beam<br>Angle | Dimming  | Dimensions   | Body                  | Voltage        | Fitting<br>Colour |
|-------------|--------------|-----------|----------------------|-------|-----|---------------|----------|--------------|-----------------------|----------------|-------------------|
| LG-2236-COB | IP54         | 7W        | 581lm                | 3000К | ≥80 | 17°           | Optional | Ø90x95<br>mm | Die-cast<br>Aluminium | 220-240V<br>AC | Black             |